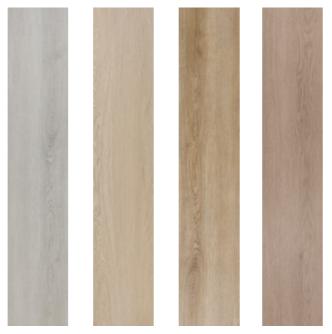

## OAKS

Timbarra planks emulate the look and feel of oak timbers and feel soft underfoot, adding some much-needed warmth and comfort to your private spaces. Looking to renovate? Choose from a stylish assortment of seven plank designs to give your home a new lease of life.