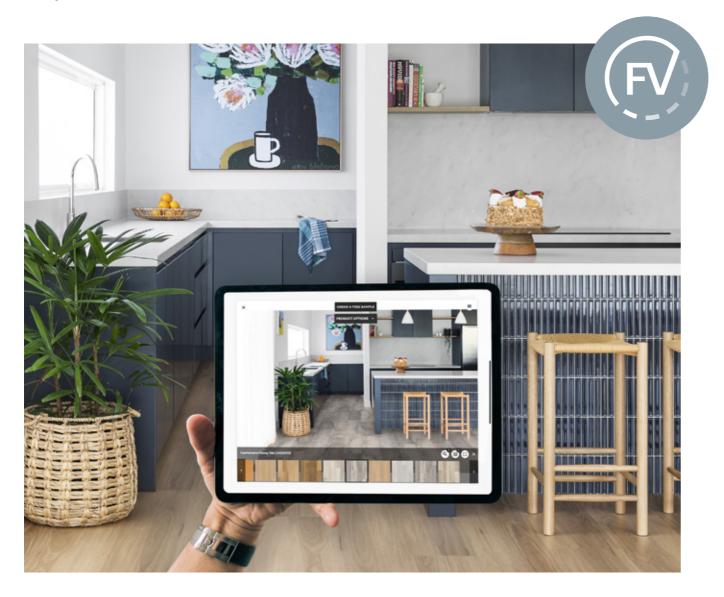

# FLOOR VISUALISER

### THE EASY WAY TO VISUALISE FLOORS IN YOUR ROOM

Leave nothing to the imagination. See new flooring in your room before you decide to buy.

### DITCH THE GUESSWORK

Choosing the right flooring is one of the hardest things to do when renovating or building your home. Lucky for you, Signature's FV app lets you instantly picture how our products will look in your space. Scan the QR code below to explore the FV app:

STEP 1: Pick a product

STEP 2: Click a photo and visualise

**STEP 3:** Locate a store

Ease your purchase journey further by ordering free samples and locating your nearest stockist using our Store Locator.