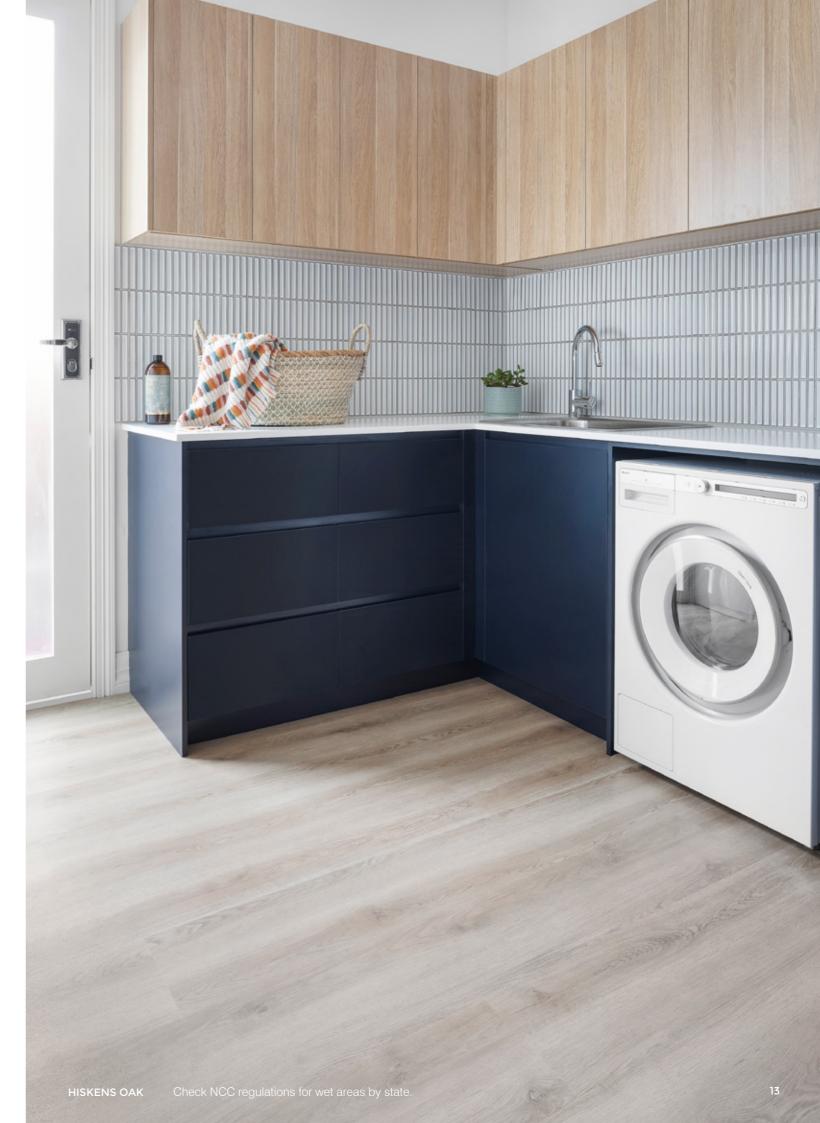

# INSTALL WITHOUT WORRY IN WET AREAS

These vinyl planks are waterproof\*, making them an excellent choice in moisture-prone spaces like kitchens, entryways, bathrooms and laundries.

They're also slip-resistant, giving you a better grip while walking on these floors, especially after a bath or shower.

# EASY MAINTENANCE & FAMILY-FRIENDLY

Timbarra imbues your spaces with warmth and comfort with the added benefit of an easy upkeep routine. A quick sweep, vacuum or mop is all it takes to keep these vinyl floors looking top-notch. The robust top layer also offers protection from scratches, stains and spills, so you can live stress-free. Timbarra will hold up well to a steady stream of feet, toes, and paws for an active family with children and pets.