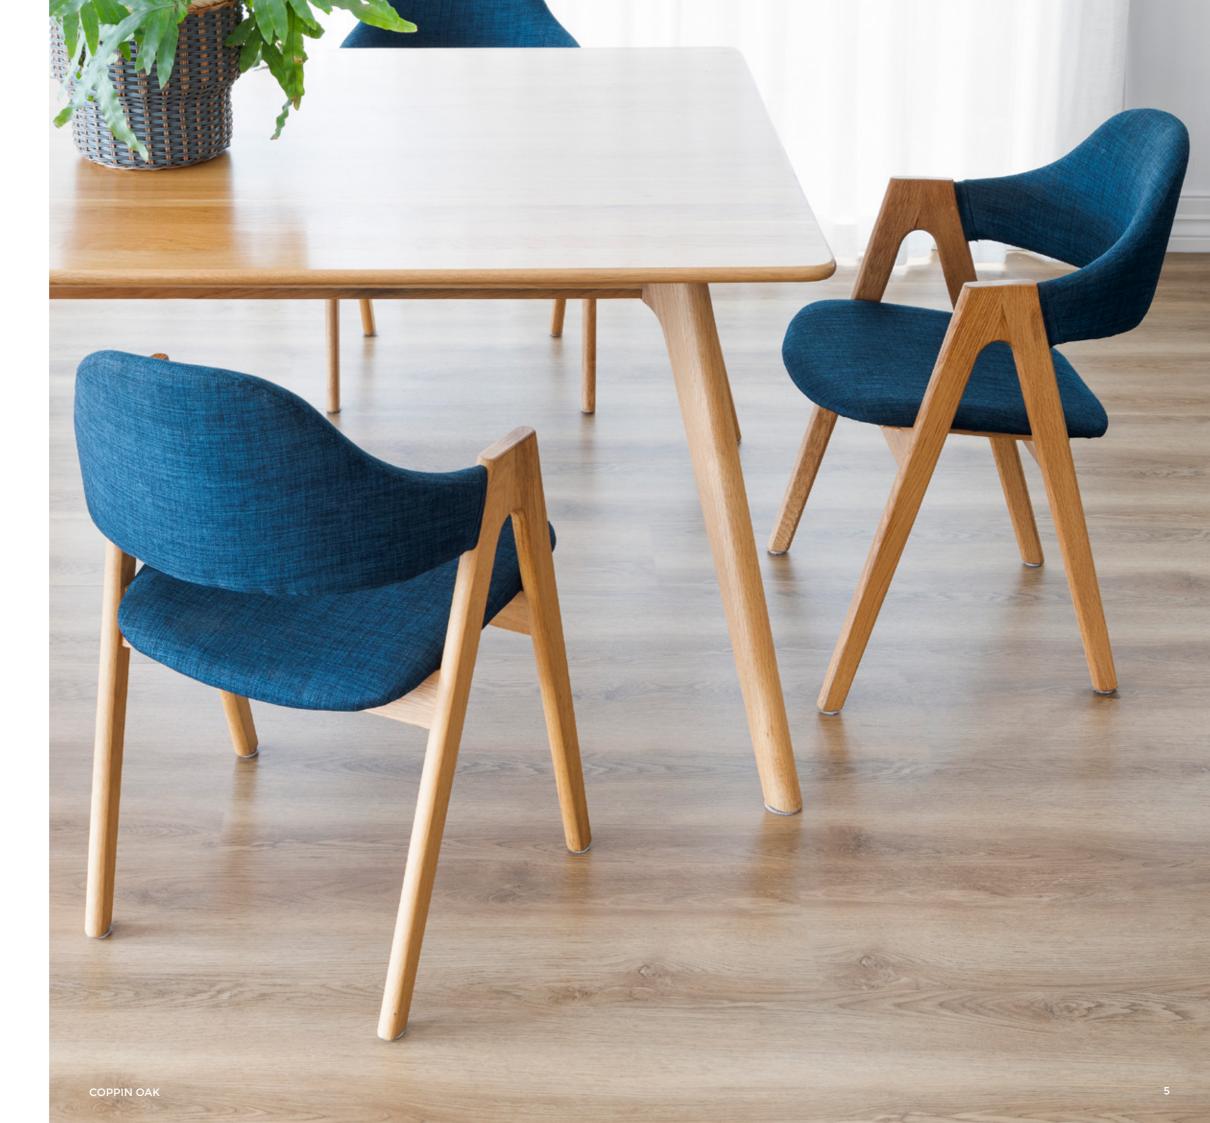

# TIMBARRA VINYL PLANKS

With vinyl plank designs going from strength to strength, you don't have to choose between beauty and durability when selecting new flooring for your space. With Timbarra vinyl planks, you could have it all. Think style, class and contemporary flair in your private areas coupled with vinyl's enduring resilience and strength. Available in 10 true-to-life references across Aussie species and oak designs – Timbarra planks are soft, waterproof\*, scratch and stain-resistant. The perfect flooring solution for today's modern and active lifestyles.

# VERSATILE, STYLISH YET PRACTICAL

Whether you're a homeowner or investor installing new flooring in your home, Timbarra offers a host of benefits. With a superior 5-layer construction, planks are durable and long-lasting. They also exude elegance by mimicking wood's natural grains, colours and patterns to perfection. Planks are 1.5m long and available in a stylish assortment of 10 Aussie species and oak designs.

 Coppin Oak
 Pearse Oak
 Barton Oak

 TIM416002ST25
 TIM904601ST25
 TIM256002ST25