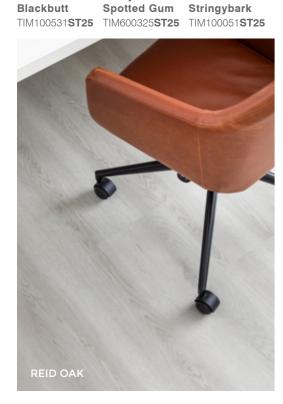

## AUSSIE SPECIES

Match the extravagance of wood flooring with the Timbarra Aussie species planks. Robust, hardwearing, and scratch-resistant – choose from three unique plank designs. The ultimate sophisticated flooring solution for active lifestyles.

## OAKS

Timbarra planks emulate the look and feel of oak timbers and feel soft underfoot, adding some much-needed warmth and comfort to your private spaces. Looking to renovate? Choose from a stylish assortment of seven plank designs to give your home a new lease of life.