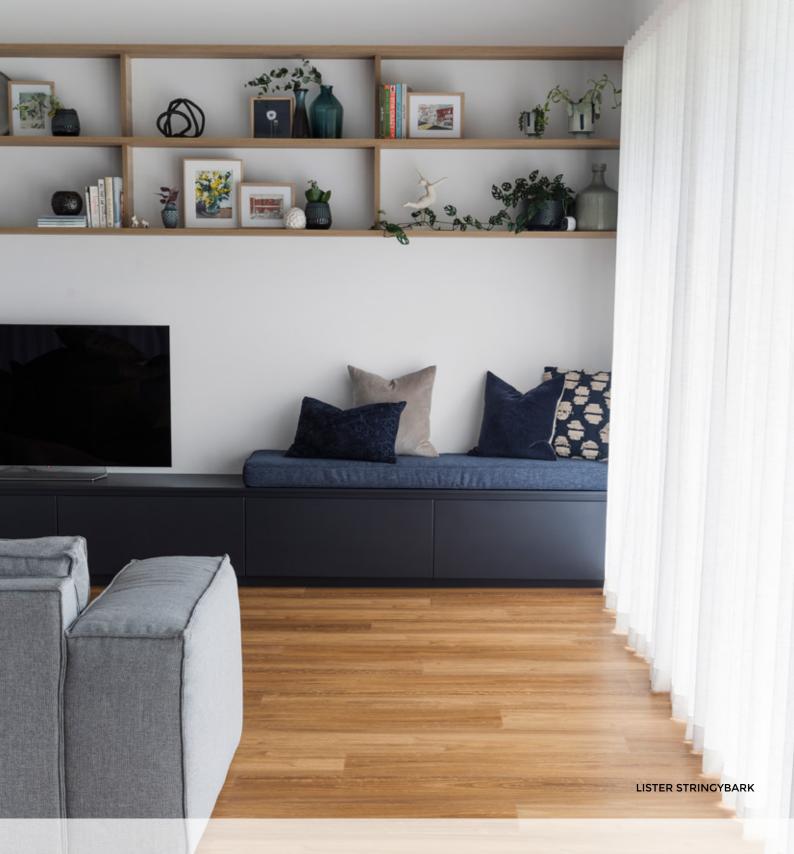

## OAKS

Timbarra planks emulate the look and feel of oak timbers and feel soft underfoot, adding some much-needed warmth and comfort to your private spaces. Looking to renovate? Choose from a stylish assortment of seven plank designs to give your home a new lease of life.