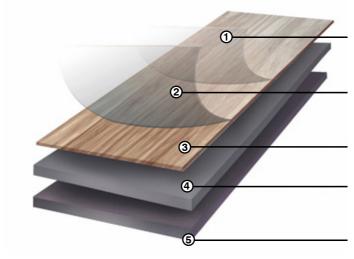

### PREMIUM MULTI LAYER CONSTRUCTION

#### **UV COATING**

provides superior cleaning benefits and lifecycle maintenance savings

#### **WEAR LAYER**

this extra-heavy duty transparent layer has exceptional resistance to scratching and scuffing

#### **DECORATION LAYER**

exhibits a true-to-life look and feel of premium timber

#### STABILISATION LAYER

our innovative stabiliser formula lends lifetime dimensional stability to planks

#### **BOTTOM LAYER**

lends elasticity and a soft underfoot feeling for the user

PLANK SIZE

1532 x 236.6mm

**TOTAL THICKNESS** 

2.5mm

**WEAR LAYER** 

0.55mm