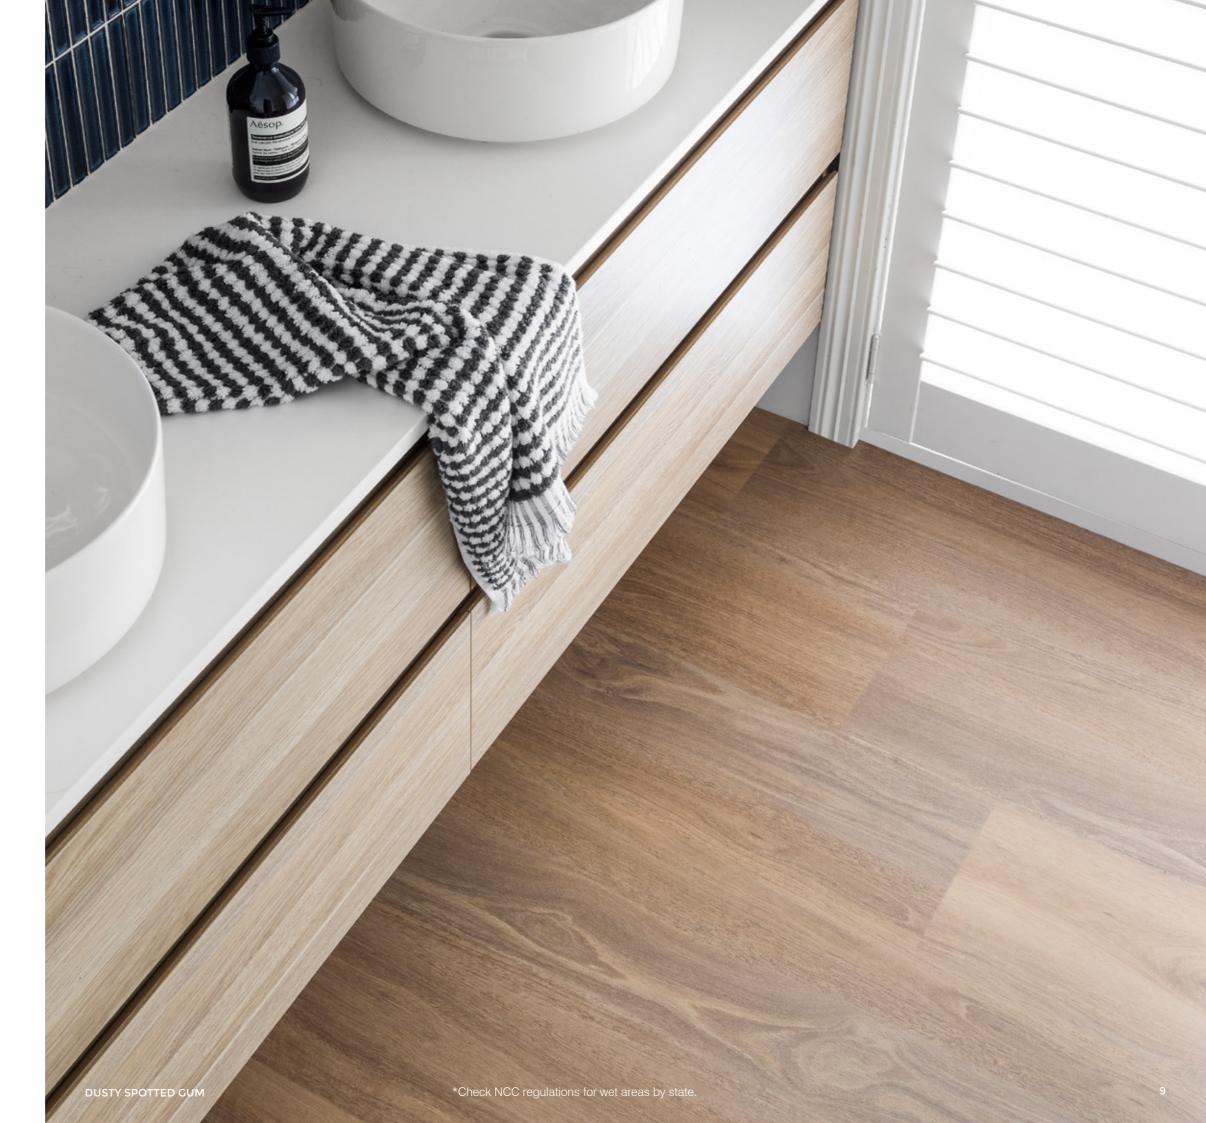

# INSTALL WITHOUT WORRY IN WET AREAS

These vinyl planks are waterproof\*, making them an excellent choice in moisture-prone spaces like kitchens, entryways, bathrooms and laundries.

They're also slip-resistant, giving you a better grip while walking on these floors, especially after a bath or shower.