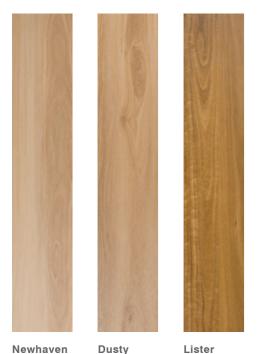

## AUSSIE SPECIES

Match the extravagance of wood flooring with the Timbarra Aussie species planks. Robust, hardwearing, and scratch-resistant – choose from three unique plank designs. The ultimate sophisticated flooring solution for active lifestyles.

### FRONT PAGE: NEWHAVEN BLACKBUTT

Terms & Conditions: Due to variances in printed materials, product images shown may differ slightly from the actual product. For a true reflection of the product, we recommend visiting one of our friendly stockists. Specifications are subject to manufacturing tolerances and may be changed without prior notice. Dye lots may vary in colour from sample and between production lots. \*The term waterproof supports localised topical spills and short-term moisture exposure from household accidents. It does not support flooding or long-term exposure to excess sub-floor moisture. All product purchases are subject to Signature Floorcoverings Standard Terms & Conditions of Sale. Before installing vinyl plank flooring in a bathroom, kitchen or laundry, please refer to the relevant building code requirements. In Australia please refer to National Construction Code Pard 3.8.1 and AS3740 Waterproofing of Wet Areas within Residential Buildings. In New Zealand, please refer to Acceptable Solution E3/AS1 on our website. Please refer to our Installation Guideline, Maintenance Manual and Warranty Document for further clarification.