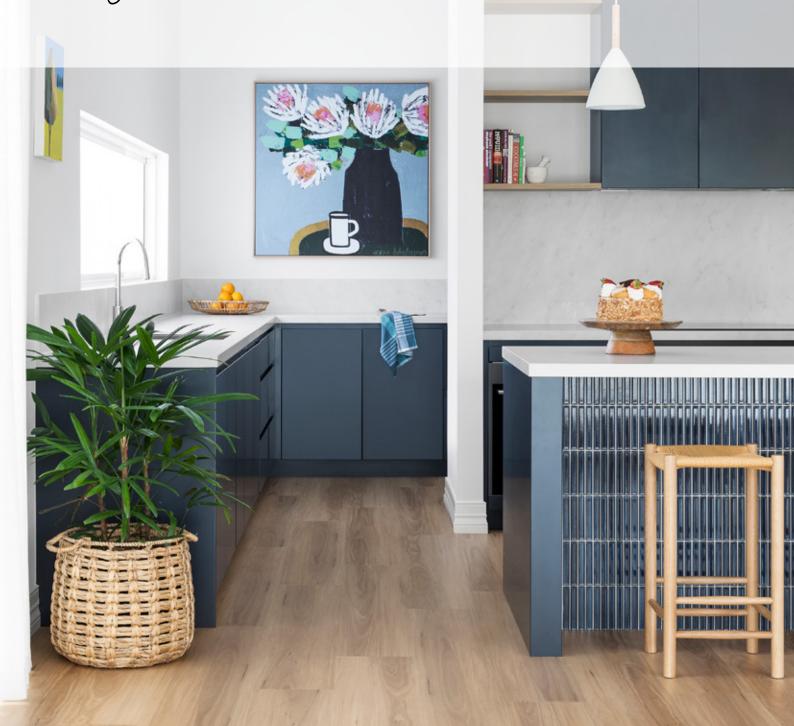

# TIMBARRA VINYL PLANKS

With vinyl plank designs going from strength to strength, you don't have to choose between beauty and durability when selecting new flooring for your space. With Timbarra vinyl planks, you could have it all. Think style, class and contemporary flair in your private areas coupled with vinyl's enduring resilience and strength. Available in 10 true-to-life references across Aussie species and oak designs – Timbarra planks are soft, waterproof\*, scratch and stain-resistant. The perfect flooring solution for today's modern and active lifestyles.

# VERSATILE, STYLISH YET PRACTICAL

Whether you're a homeowner or investor installing new flooring in your home, Timbarra offers a host of benefits. With a superior 5-layer construction, planks are durable and long-lasting. They also exude elegance by mimicking wood's natural grains, colours and patterns to perfection. Planks are 1.5m long and available in a stylish assortment of 10 Aussie species and oak designs.

# INSTALL WITHOUT WORRY IN WET AREAS

These vinyl planks are waterproof\*, making them an excellent choice in moisture-prone spaces like kitchens, entryways, bathrooms and laundries.

They're also slip-resistant, giving you a better grip while walking on these floors, especially after a bath or shower.

# EASY MAINTENANCE & FAMILY-FRIENDLY

Timbarra imbues your spaces with warmth and comfort with the added benefit of an easy upkeep routine. A quick sweep, vacuum or mop is all it takes to keep these vinyl floors looking top-notch. The robust top layer also offers protection from scratches, stains and spills, so you can live stress-free. Timbarra will hold up well to a steady stream of feet, toes, and paws for an active family with children and pets.