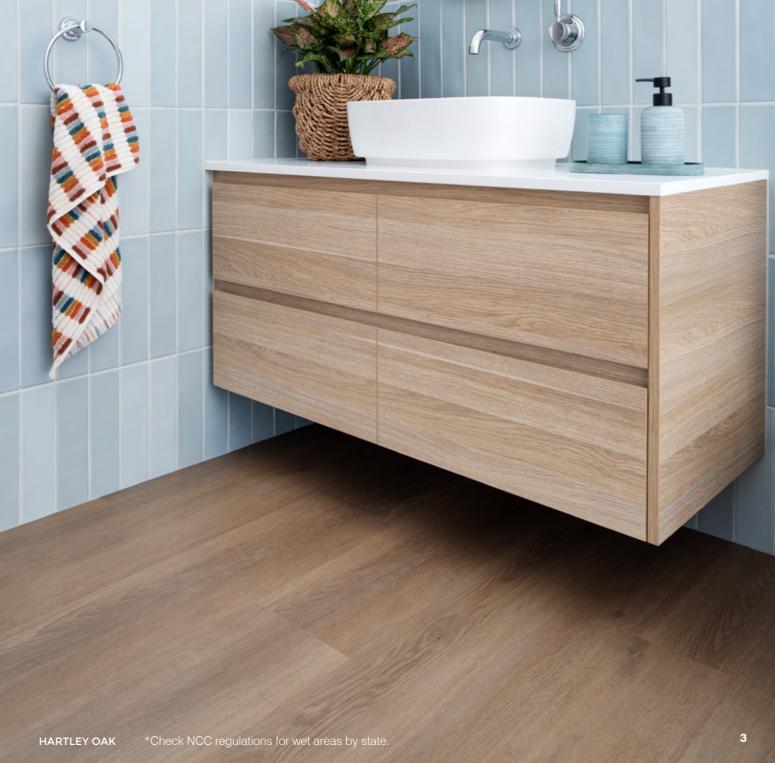

# INSTALL WITHOUT WORRY IN WET AREAS

These vinyl planks are waterproof\*, making them an excellent choice in moisture-prone spaces like kitchens, entryways, bathrooms and laundries.

They're also slip-resistant, giving you a better grip while walking on these floors, especially after a bath or shower.