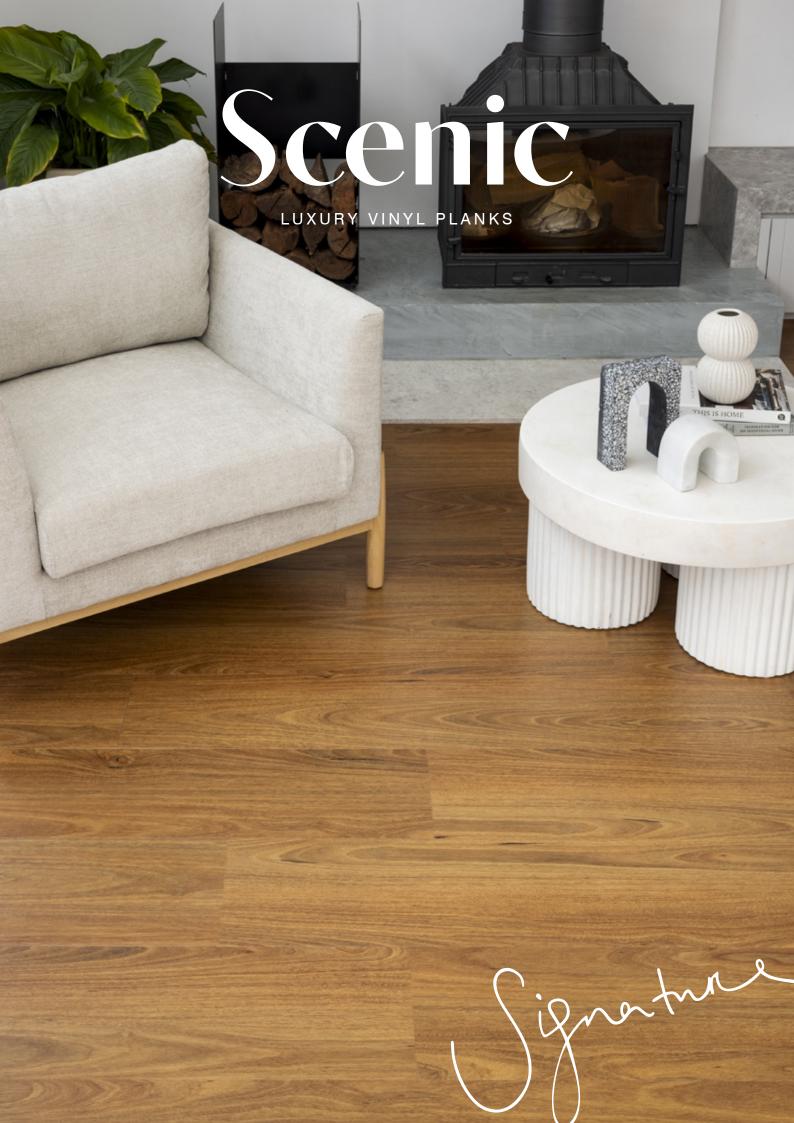

# Scenic

#### LUXURY VINYL PLANKS

FRONT COVER: HARRISVILLE SPOTTED GUM

Grature floors

0800 150 555 signaturefloors.co.nz

Terms & Conditions: Due to variances in printed materials, product images shown may differ slightly from the actual product. For a true reflection of the product, we recommend visiting one of our friendly stockists. Specifications are subject to manufacturing tolerances and may be changed without prior notice. Dye lots may vary in colour from sample and between production lots. \*The term waterproof supports localised topical spills and short-term moisture exposure from household accidents. It does not support flooding or long-term exposure to excess sub-floor moisture. All product purchases are subject to Signature Floorcoverings Standard Terms & Conditions of Sale. Before installing vinyl plank flooring in a bathroom, kitchen or laundry, please refer to the relevant building code requirements. In Australia please refer to National Coote Part 3.8.1 and ASS740 Waterproofing of Wet Areas within Residential Buildings. In New Zealand, please refer to Acceptable Solution E3/AS1 on our website. Please refer to our Installation Guideline, Maintenance Manual and Warranty Document for further clarification.