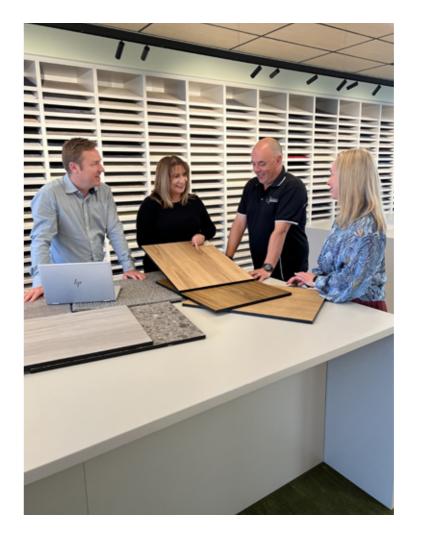

## Floor Visualiser

Choosing the right flooring is one of the hardest things to do when renovating or building your home. Lucky for you, Signature's Floor Visualiser lets you instantly picture how our products will look in your space. Scan the QR code to start exploring.

#### STEP 1:

Select the desired flooring on our website and click on View in Visualiser.

#### STEP 2:

Take a photo of your room or choose one of our demo rooms.

#### STEP 3:

Get a realistic view of what the selected floor would look like in that room.