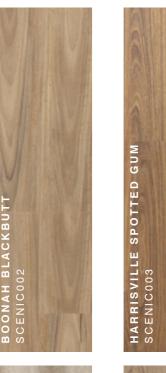

# ALFORD BLACKBUTT Scenicoo1

Plank size **Total thickness** Wear layer Wear layer treatment PUR coating Slip resistance

228 x 1219mm 0.50mm