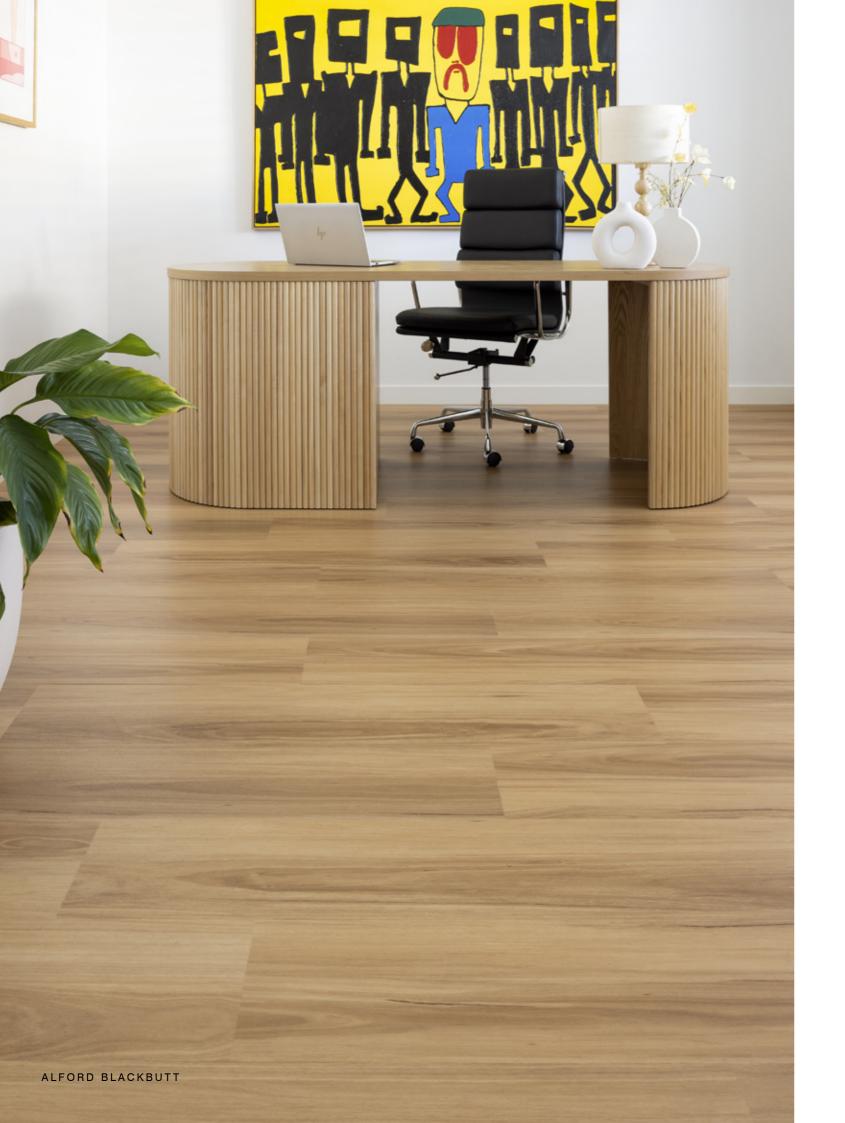

## **Inspiring interiors**

Boost productivity and spark creativity when you surround yourself with elements that are Global Green Tag® certified, confirming your chosen product has low Volatile Organic Compounds (VOC) levels and zero toxicity. Scenic luxury vinyl planks have achieved a GreenRate Level A rating with Global Green Tag® affirming that Scenic flooring is good for you and the environment.

# ALFORD BLACKBUTT Scenicoo1

Plank size **Total thickness** Wear layer Wear layer treatment PUR coating Slip resistance

228 x 1219mm 0.50mm