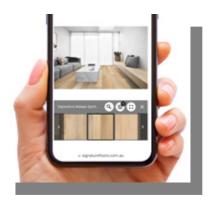

## Floor Visualiser

Choosing the right flooring is one of the hardest things to do when renovating or building your home. Lucky for you, Signature's Floor Visualiser lets you instantly picture how our products will look in your space. Scan the QR code to start exploring.

#### STEP 1:

Select the desired flooring on our website and click on View in Visualiser.

#### STEP 2:

Take a photo of your room or choose one of our demo rooms.

#### STEP 3:

Get a realistic view of what the selected floor would look like in that room.