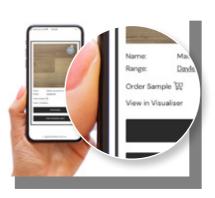

## Floor Visualiser

Choosing the right flooring is one of the hardest things to do when renovating or building your home. Lucky for you, Signature's Floor Visualiser lets you instantly picture how our products will look in your space. Scan the QR code to start exploring.

#### STEP 1:

Select the desired flooring on our website and click on View in Visualiser.