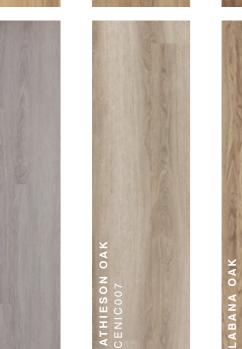

ect with nature.











KAROOMBA OAK

## 100% waterproof where it matters

Scenic luxury vinyl planks gives you the security of being 100% waterproof\* in the hardest-working rooms of your home. Whether you're scrubbing or indulging in spa-like serenity, splashes and spills won't give you cause for concern.









## **Inspiring interiors**

Boost productivity and spark creativity when you surround yourself with elements that are Global Green Tag® certified, confirming your chosen product has low Volatile Organic Compounds (VOC) levels and zero toxicity. Scenic luxury vinyl planks have achieved a GreenRate Level A rating with Global Green Tag® affirming that Scenic flooring is good for you and the environment.



## **Extensive range of colours**

# ALFORD BLACKBUTT Scenicoo1





























Plank size **Total thickness** Wear layer Wear layer treatment PUR coating Slip resistance

228 x 1219mm 0.50mm

## Floor Visualiser

Choosing the right flooring is one of the hardest things to do when renovating or building your home. Lucky for you, Signature's Floor Visualiser lets you instantly picture how our products will look in your space. Scan the QR code to start exploring.



#### STEP 1:

Select the desired flooring on our website and click on View in Visualiser.



#### STEP 2:

Take a photo of your room or choose one of our demo rooms.



#### STEP 3:

Get a realistic view of what the selected floor would look like in that room.



## Find a store



Scan the QR code to find your closest store:



Due to variances in printed materials, product images may