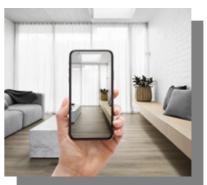

## Floor Visualiser

Choosing the right flooring is one of the hardest things to do when renovating or building your home. Lucky for you, Signature's Floor Visualiser lets you instantly picture how our products will look in your space. Scan the QR code to start exploring.

#### STEP 2:

Take a photo of your room or choose one of our demo rooms.

#### STEP 3:

Get a realistic view of what the selected floor would look like in that room.