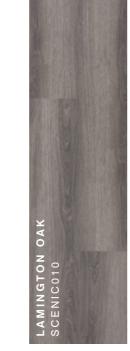

# ALFORD BLACKBUTT Scenicoo1

Plank size **Total thickness** Wear layer Wear layer treatment PUR coating Slip resistance

228 x 1219mm 0.50mm