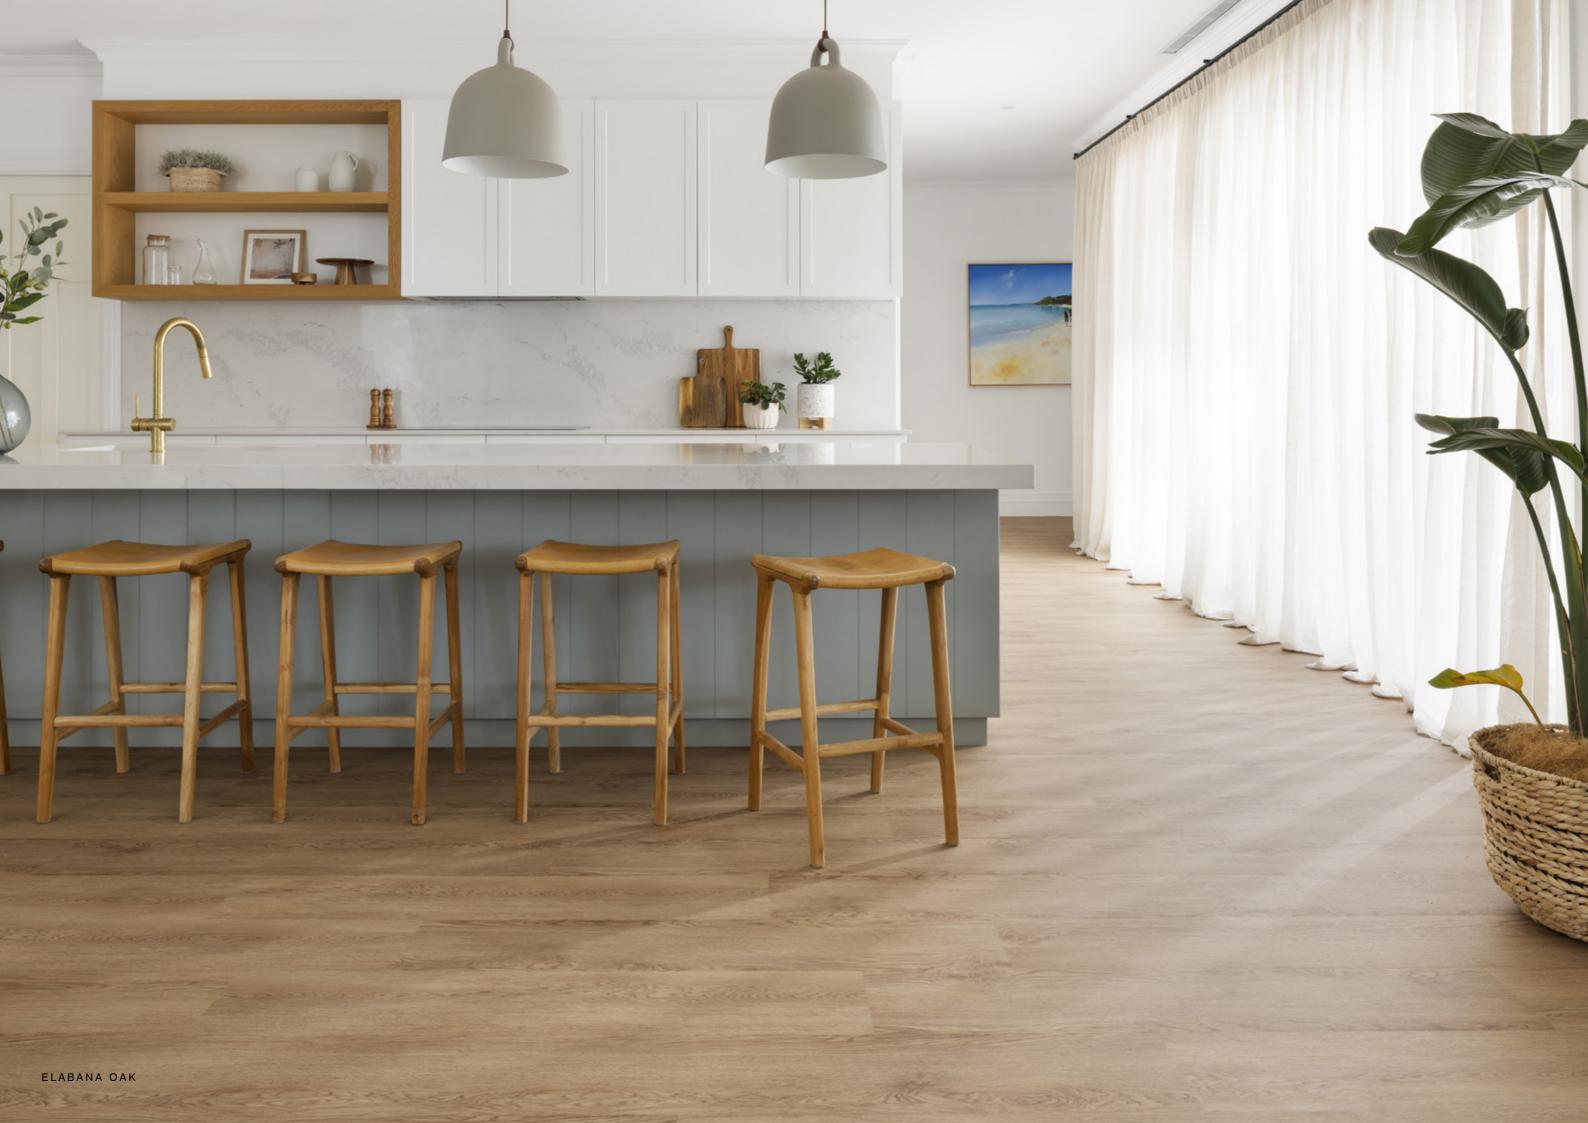

## The heart of the home

Central to family dinners and soirees with friends, with Scenic luxury vinyl planks in the kitchen you have peace of mind when cooking and entertaining. Protected by a tough and durable PUR wear layer, spills and stains can be taken care of quickly and easily.

KAROOMBA OAK