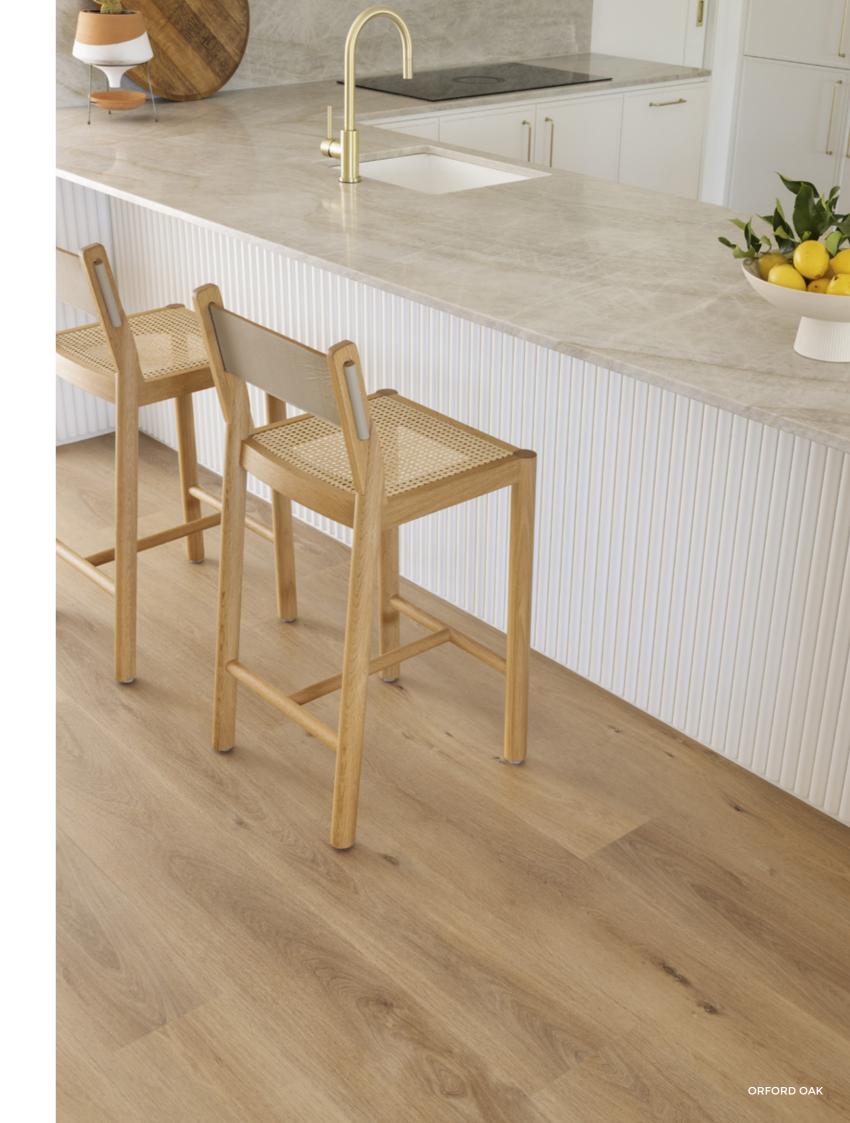

### All natural true to life timber designs.

MALAAN SPOTTED GUM CONTAINS A SELECTION OF SHADE VARIETIES DESCRIBED AS 'WOODMIX', RESULTING IN A UNIQUE MULTI-SHADE PLANK DESIGN.

3

2

## Extensive range of colours

CORNISH HILL SPOTTED GUM DAY004

Plank size **Total thickness** Wear layer Slip resistance

228 x 1828mm 5.00mm 0.55mm Wear layer treatment UV treated ceramic coating