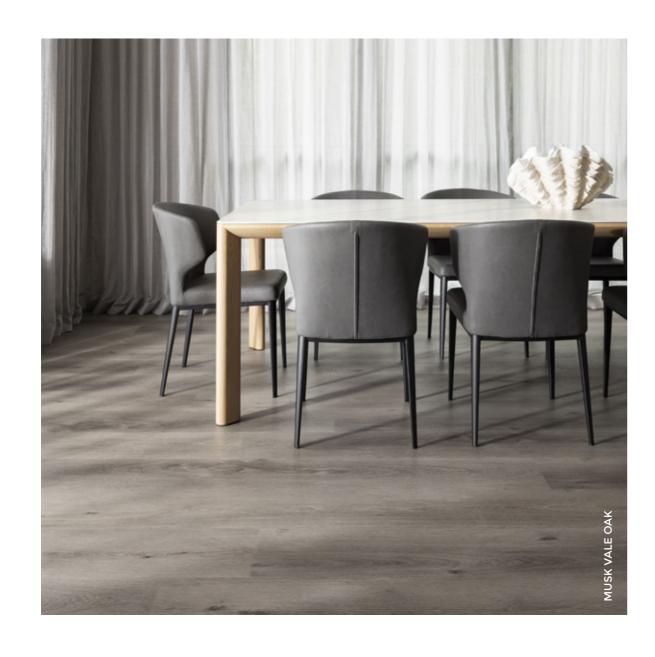

## Bask in the warmth of filtered sunshine.

ENJOY THE PLAY OF LIGHT ACROSS
YOUR FLOOR, HIGHLIGHTING THE
BEAUTIFUL KNOTS AND GRAINS OF
NATURAL TIMBER DESIGNS. EVERYDAY
LUXURY TO RELAX IN AND REGAIN
YOUR SENSE OF SELF.

## Extensive range of colours

CORNISH HILL SPOTTED GUM DAY004

Plank size **Total thickness** Wear layer Slip resistance

228 x 1828mm 5.00mm 0.55mm Wear layer treatment UV treated ceramic coating