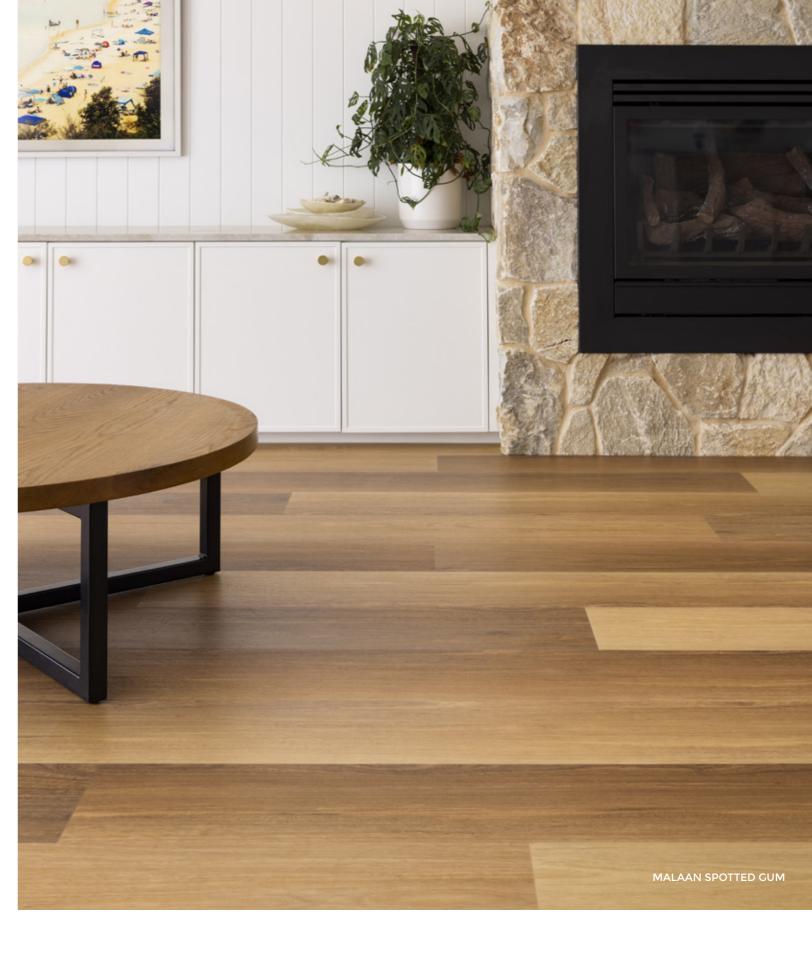

### All natural true to life timber designs.

MALAAN SPOTTED GUM CONTAINS A SELECTION OF SHADE VARIETIES DESCRIBED AS 'WOODMIX', RESULTING IN A UNIQUE MULTI-SHADE PLANK DESIGN.

3

2