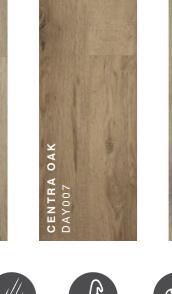

## Extensive range of colours

CORNISH HILL SPOTTED GUM DAY004

Plank size **Total thickness** Wear layer Slip resistance

228 x 1828mm 5.00mm 0.55mm Wear layer treatment UV treated ceramic coating