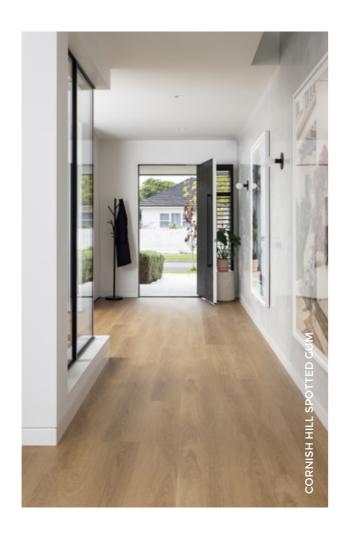

## Extensive range of colours

CORNISH HILL SPOTTED GUM DAY004

Plank size **Total thickness** Wear layer Slip resistance

228 x 1828mm 5.00mm 0.55mm Wear layer treatment UV treated ceramic coating