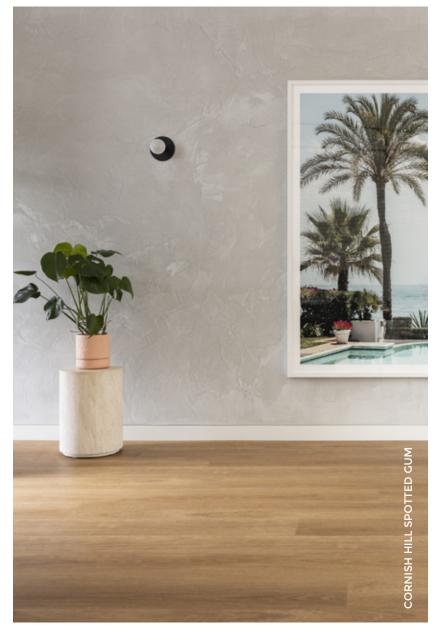

## Extensive range of colours

CORNISH HILL SPOTTED GUM DAY004

Plank size **Total thickness** Wear layer Slip resistance

228 x 1828mm 5.00mm 0.55mm Wear layer treatment UV treated ceramic coating