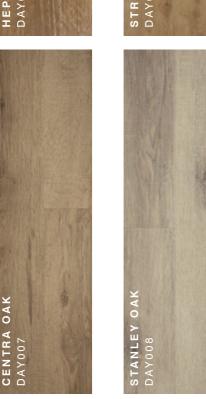

## Extensive range of colours

CORNISH HILL SPOTTED GUM DAY004

Plank size **Total thickness** Wear layer Slip resistance

228 x 1828mm 5.00mm 0.55mm Wear layer treatment UV treated ceramic coating