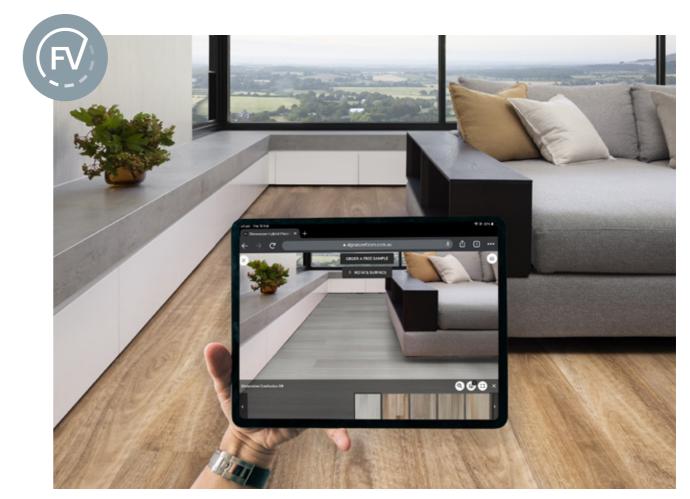

### Floor Visualiser

Choosing the right flooring is one of the hardest things to do when renovating or building your home. Lucky for you, Signature's Floor Visualiser lets you instantly picture how our products will look in your space. Scan the QR code to start exploring.

#### STEP 1:

Select the desired flooring on our website and click on View in Visualiser.

#### STEP 2:

Take a photo of your room or choose one of our demo rooms.

#### STEP 3:

Get a realistic view of what the selected floor would look like in that room.

Due to variances in printed materials, product images may differ slightly from actual product. We recommend ordering a sample from our website or visiting one of our friendly stockists.