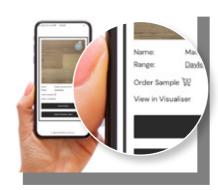

### Floor Visualiser

Choosing the right flooring is one of the hardest things to do when renovating or building your home. Lucky for you, Signature's Floor Visualiser lets you instantly picture how our products will look in your space. Scan the QR code to start exploring.

#### STEP 1:

Select the desired flooring on our website and click on View in Visualiser.

#### STEP 2:

Take a photo of your room or choose one of our demo rooms.

#### STEP 3:

Get a realistic view of what the selected floor would look like in that room.

Due to variances in printed materials, product images may differ slightly from actual product. We recommend ordering a sample from our website or visiting one of our friendly stockists.