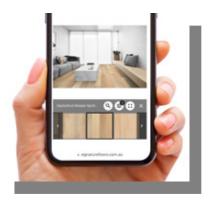

### Floor Visualiser

Choosing the right flooring is one of the hardest things to do when renovating or building your home. Lucky for you, Signature's Floor Visualiser lets you instantly picture how our products will look in your space. Scan the QR code to start exploring.

#### STEP 1:

Select the desired flooring on our website and click on View in Visualiser.

#### STEP 2:

Take a photo of your room or choose one of our demo rooms.

#### STEP 3:

Get a realistic view of what the selected floor would look like in that room.

Due to variances in printed materials, product images may differ slightly from actual product. We recommend ordering a sample from our website or visiting one of our friendly stockists.