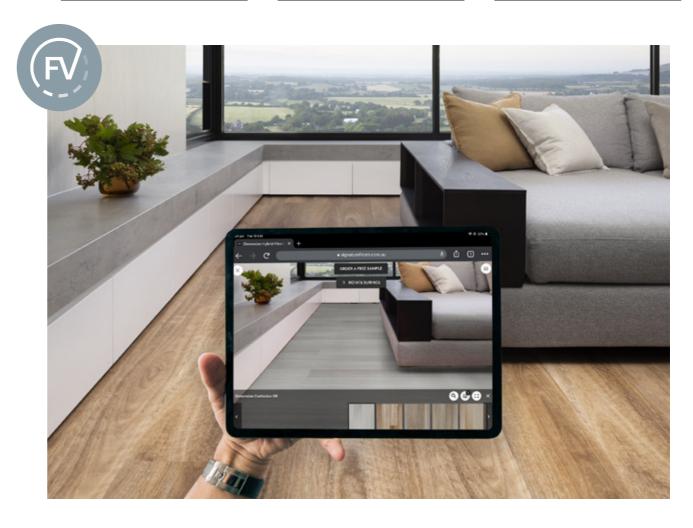

### Floor Visualiser

STEP 1: Select the desired flooring on our website and click on View in Visualiser.

STEP 2: Take a photo of your room or choose one of our demo rooms.

Due to variances in printed materials, product images may differ slightly from actual product. We recommend ordering a sample from our website or visiting one of our friendly stockists.

Choosing the right flooring is one of the hardest things to do when renovating or building your home. Lucky for you, Signature's Floor Visualiser lets you instantly picture how our products will look in your space. Scan the QR code to start exploring.

STEP 3: Get a realistic view of what the selected floor would look like in that room.