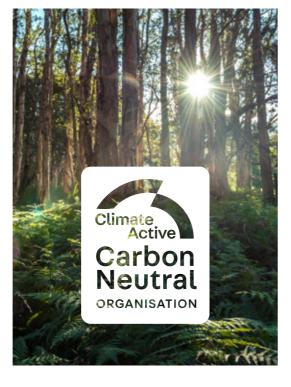

### Certified carbon neutral

Adaptability has always been Signature's mantra, and as a company that cares for its customers just as much as it cares for the environment, we are continually making changes to attain new sustainability goals as a company. We are proud to share Signature Floors is certified carbon neutral by Climate Active. We have made choices and changes in how we do business to ensure our carbon emissions are equal to net zero.