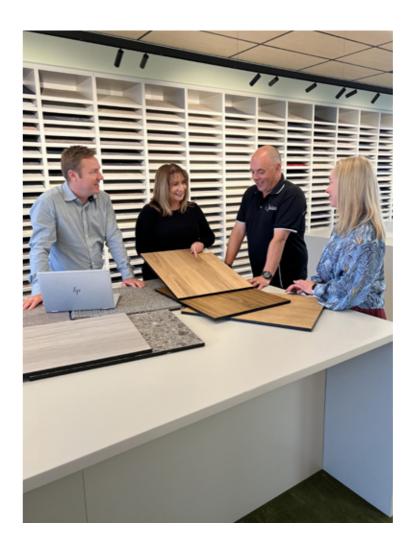

### Floor Visualiser

STEP 1: Select the desired flooring on our website and click on View in Visualiser.

STEP 2: Take a photo of your room or choose one of our demo rooms.

Due to variances in printed materials, product images may differ slightly from actual product. We recommend ordering a sample from our website or visiting one of our friendly stockists.

Choosing the right flooring is one of the hardest things to do when renovating or building your home. Lucky for you, Signature's Floor Visualiser lets you instantly picture how our products will look in your space. Scan the QR code to start exploring.

STEP 3: Get a realistic view of what the selected floor would look like in that room.