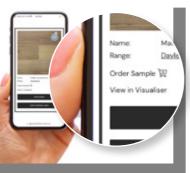

### Floor Visualiser

STEP 1: Select the desired flooring on our website and click on View in Visualiser.

STEP 2: Take a photo of your room or choose one of our demo rooms.

Due to variances in printed materials, product images may differ slightly from actual product. We recommend ordering a sample from our website or visiting one of our friendly stockists.

STEP 3: Get a realistic view of what the selected floor would look like in that room.