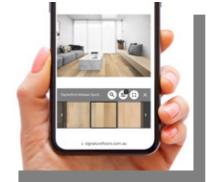

### Floor Visualiser

STEP 1: Select the desired flooring on our website and click on View in Visualiser.

STEP 2: Take a photo of your room or choose one of our demo rooms.

Due to variances in printed materials, product images may differ slightly from actual product. We recommend ordering a sample from our website or visiting one of our friendly stockists.

Choosing the right flooring is one of the hardest things to do when renovating or building your home. Lucky for you, Signature's Floor Visualiser lets you instantly picture how our products will look in your space. Scan the QR code to start exploring.

STEP 3: Get a realistic view of what the selected floor would look like in that room.