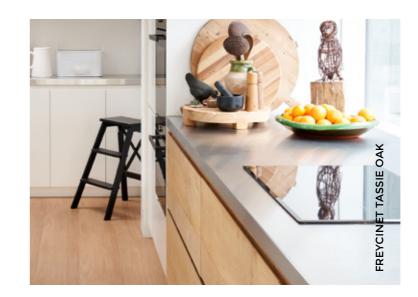

PARADISE LAMINATE'S SURFACE EMBOSSING PROVIDES A HYPER-REALISTIC FINISH, WITH A NATURAL-LOOK WOOD GRAIN SURFACE THAT WILL GIVE YOUR INTERIORS THE PERFECT TIMBER-LIKE STYLE WITH MINIMAL FUSS.

BONDI BLACKBUTT

### Escape to your own slice of Paradise.

RELAX INTO A REALM OF TRANQUILITY AND RENEWAL AS YOU NESTLE INTO YOUR SECLUDED HAVEN. BASK IN THE GOLDEN RAYS OF THE SUN AS THEY FILTER THROUGH, CASTING A MESMERISING GLOW UPON YOUR EXPANSIVE SPACE. THE ULTRA-STABLE SURECORE™ AND EXTRA-LARGE PLANK SIZE MAKES THIS SEAMLESS LOOK POSSIBLE EVEN IN GENEROUS OPEN PLAN LIVING AREAS - PERFECT FOR AUSTRALIAN HOMES.

### Designed for relaxed living.

ENJOY MORE TIME SAVOURING THE FLAVORS OF NATURE'S GIFTS, EACH BITE NOURISHING YOUR FAMILY AND REVITALISING YOUR SPIRIT. SPILLS, STAINS, SCRATCHES AND EVEN BURNS ARE NO CAUSE FOR CONCERN WITH PARADISE LAMINATE'S ATROGUARD® SURFACE TREATMENT, PROVIDING YOU A FAR SUPERIOR PROTECTION THAN REGULAR LAMINATE AND KEEPING YOUR FLOORS LOOKING PERFECT FOR LONGER.