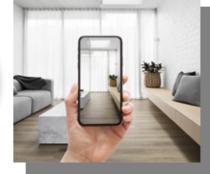

### Floor Visualiser

STEP 1: Select the desired flooring on our website and click on View in Visualiser.

STEP 2: Take a photo of your room or choose one of our demo rooms.

Due to variances in printed materials, product images may differ slightly from actual product. We recommend ordering a sample from our website or visiting one of our friendly stockists.

STEP 3: Get a realistic view of what the selected floor would look like in that room.