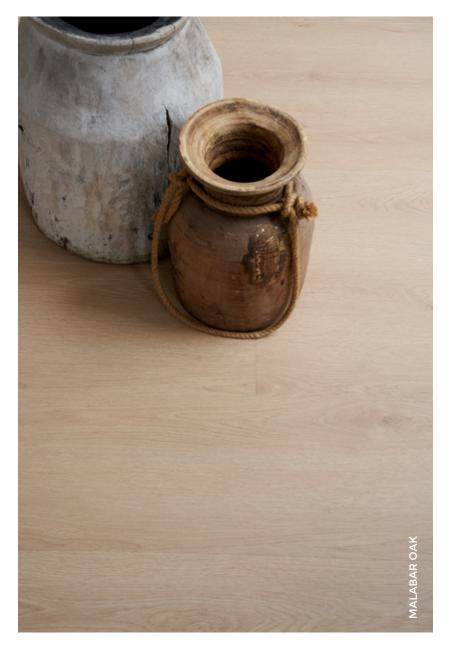

#### LAMINATE FLOORING

FRONT COVER: MALABAR OAK

ふか signature floors

0800 150 555 signaturefloors.co.nz

Terms & Conditions: Images shown without scotia. Due to variances in printed materials, product images shown may differ slightly from the actual product. For a true reflection of the product, we recommend visiting one of our friendly stockists. Specifications are subject to manufacturing tolerances and may be changed without prior notice. Dye lots may vary in colour from sample and between production lots. \*The term waterproof supports localised topical spills and short-term moisture exposure from household accidents. It does not support flooding or long-term exposure to excess sub-floor moisture. All product purchases are subject to Signature Floorcoverings Standard Terms & Conditions of Sale. Before installing laminate flooring in a bathroom, kitchen or laundry, please refer to the relevant building code requirements. In Australia please refer to National Construction Code Part 3.8.1 and AS3740 Waterproofing of Wet Areas within Residential Buildings. In New Zealand, please refer to Acceptable Solution E3/AS1 on our website. Please refer to our Installation Guideline, Maintenance Manual and Warranty Document for further clarification.