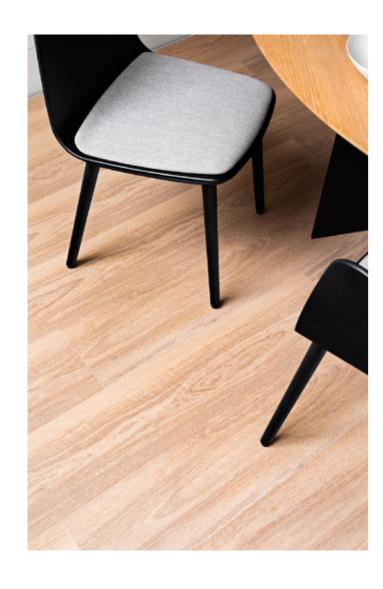

# Aussie species

Celebrating the beauty of Aussie timbers, the Quattro Aussie Species collection brings the great outdoors inside creating a natural environment and a truly stunning floor.

NATURAL

Stylish luxury floors that are hard wearing, have a waterproof surface\* and are designed for contemporary living.

Good looks, great performance and exceptional quality.