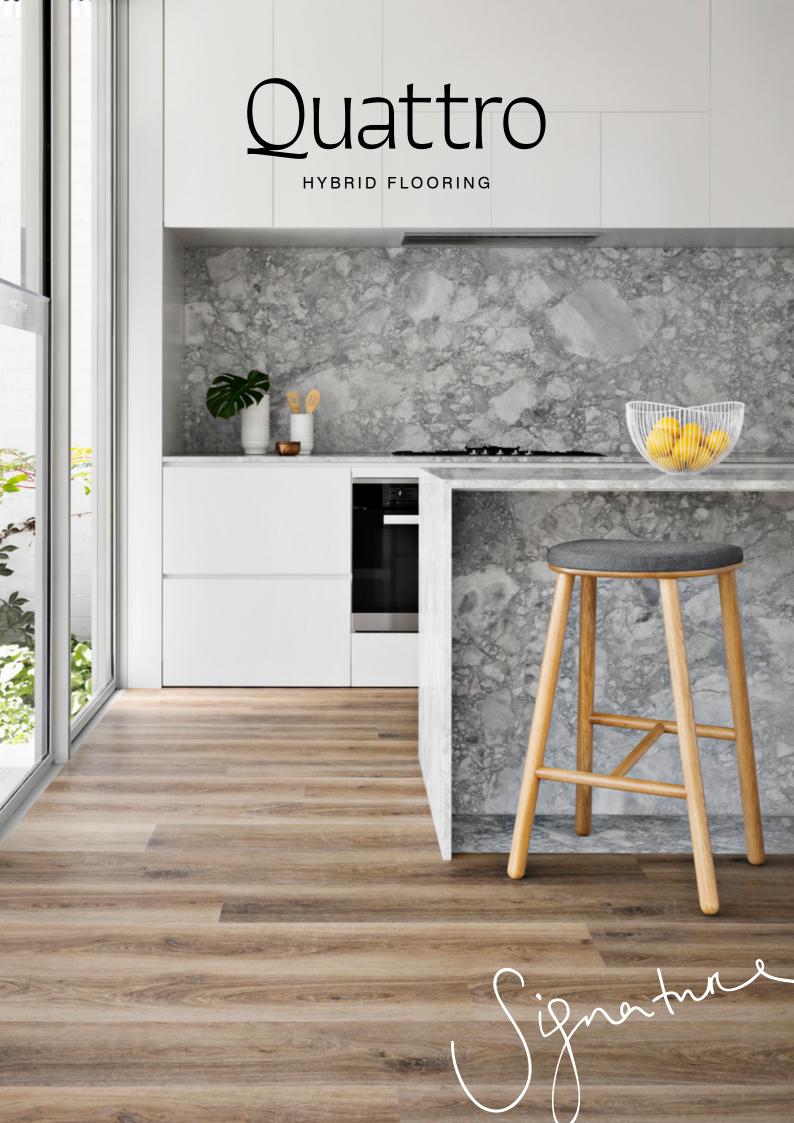

# Quattro

### HYBRID FLOORING

FRONT COVER: TALLA OAK Cushions and throws provided by Weave

ignature floors

au 0800 150 555 signaturefloors.co.nz

Terms & Conditions: Images shown without Scotia. Due to variances in printed materials, product images shown may differ slightly from the actual product. For a true reflection of the product, we recommend visiting one of our friendly stockists. Specifications are subject to manufacturing tolerances and may be changed without prior notice. Dye lots may vary in colour from sample and between production lots. \*The term waterproof supports localised topical spills and short-term moisture exposure from household accidents. It does not support flooding or long-term exposure to excess sub-floor moisture. All product purchases are subject to Signature Floorocoverings Standard Terms & Conditions of Sale. Before installing hybrid flooring in a bathroom, kitchen or laundry, please refer to the relevant building code requirements. In Australial pleases refer to National Construction Code Part 3.8.1 and AS3740 Waterproofing of Wet Areas within Residential Buildings. In New Zealand, please refer to Acceptable Solution E3/AS1 on our website. Please refer to our Installation Guideline, Maintenance Manual and Warranty Document for further clarification.