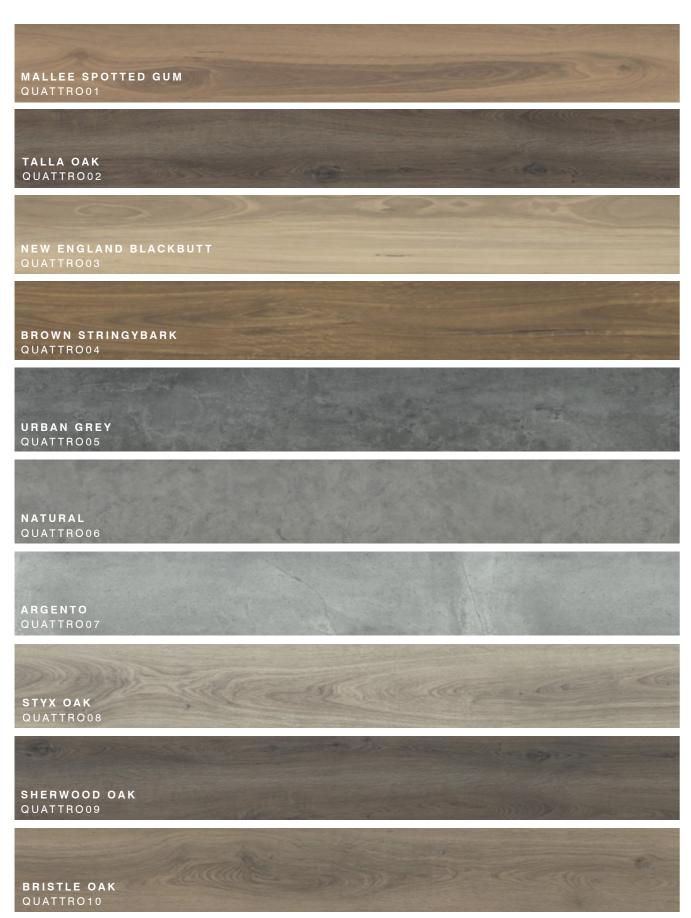

BROWN STRINGYBARK

ignature floors

®

AUSTRALIA NEW ZEALAND

STYX OAK

## Oaks

Featuring the natural grain and texture of oak variations, the Quattro Oaks collection is a truly superb floor. Extremely hard-wearing, the Oaks collection has been designed to suit the toughest of climates. A fade resistant, waterproof surface\* that's built for comfortable living.

# Aussie species

Celebrating the beauty of Aussie timbers, the Quattro Aussie Species collection brings the great outdoors inside creating a natural environment and a truly stunning floor.

## Tiles

Exuding style, the Quattro Tiles hybrid collection showcases natural concrete and stone effects that will transform any room in your home. A truly stressfree floor that has been designed for modern living today.

NATURAL

Stylish luxury floors that are hard wearing, have a waterproof surface\* and are designed for contemporary living.

Good looks, great performance and exceptional quality.