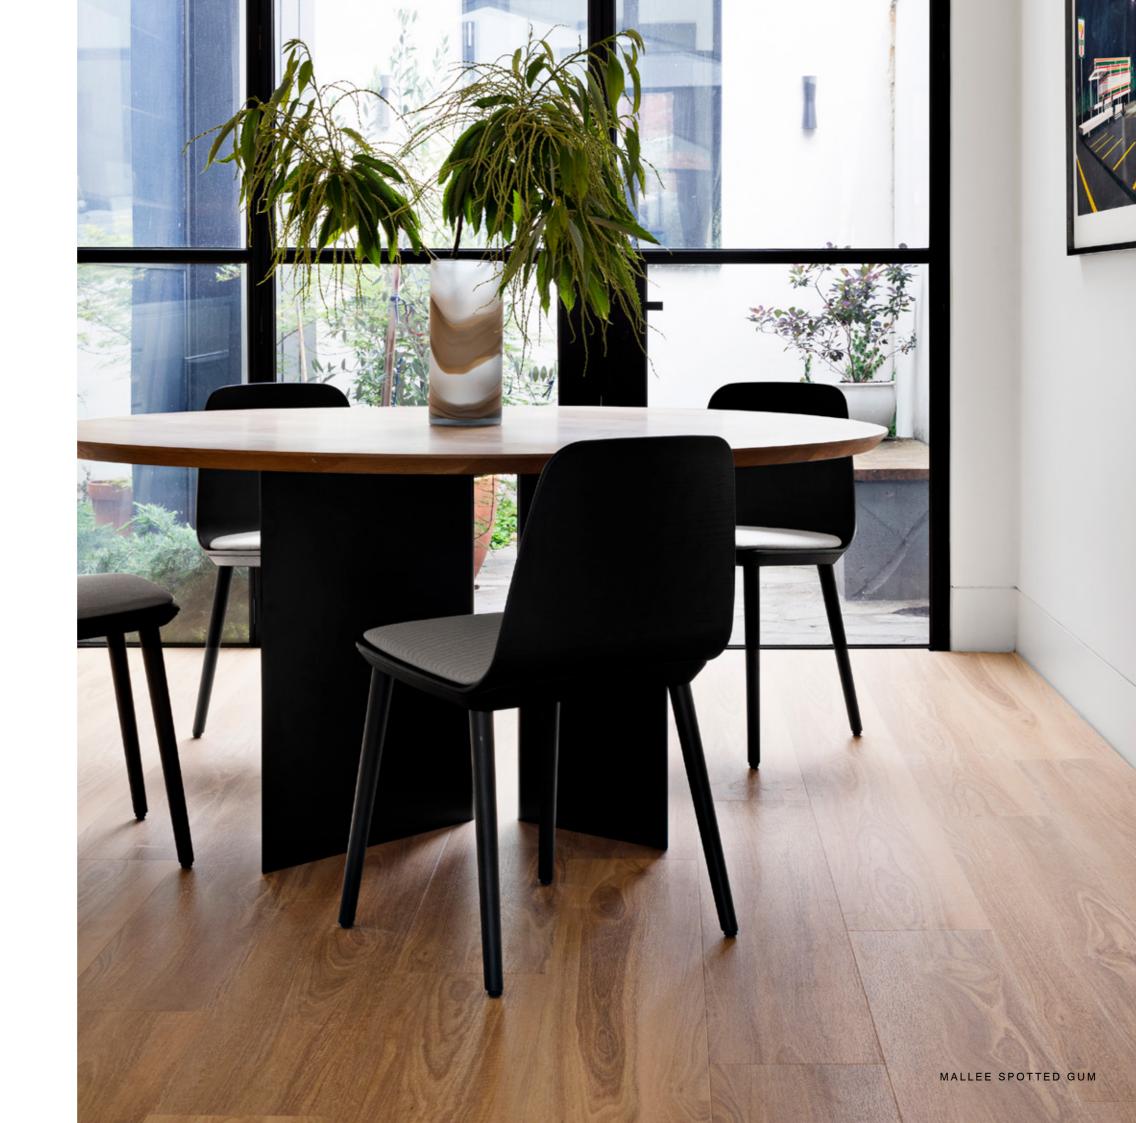

# Aussie species

Celebrating the beauty of Aussie timbers, the Quattro Aussie Species collection brings the great outdoors inside creating a natural environment and a truly stunning floor.

NATURAL

Stylish luxury floors that are hard wearing, have a waterproof surface\* and are designed for contemporary living.

Good looks, great performance and exceptional quality.