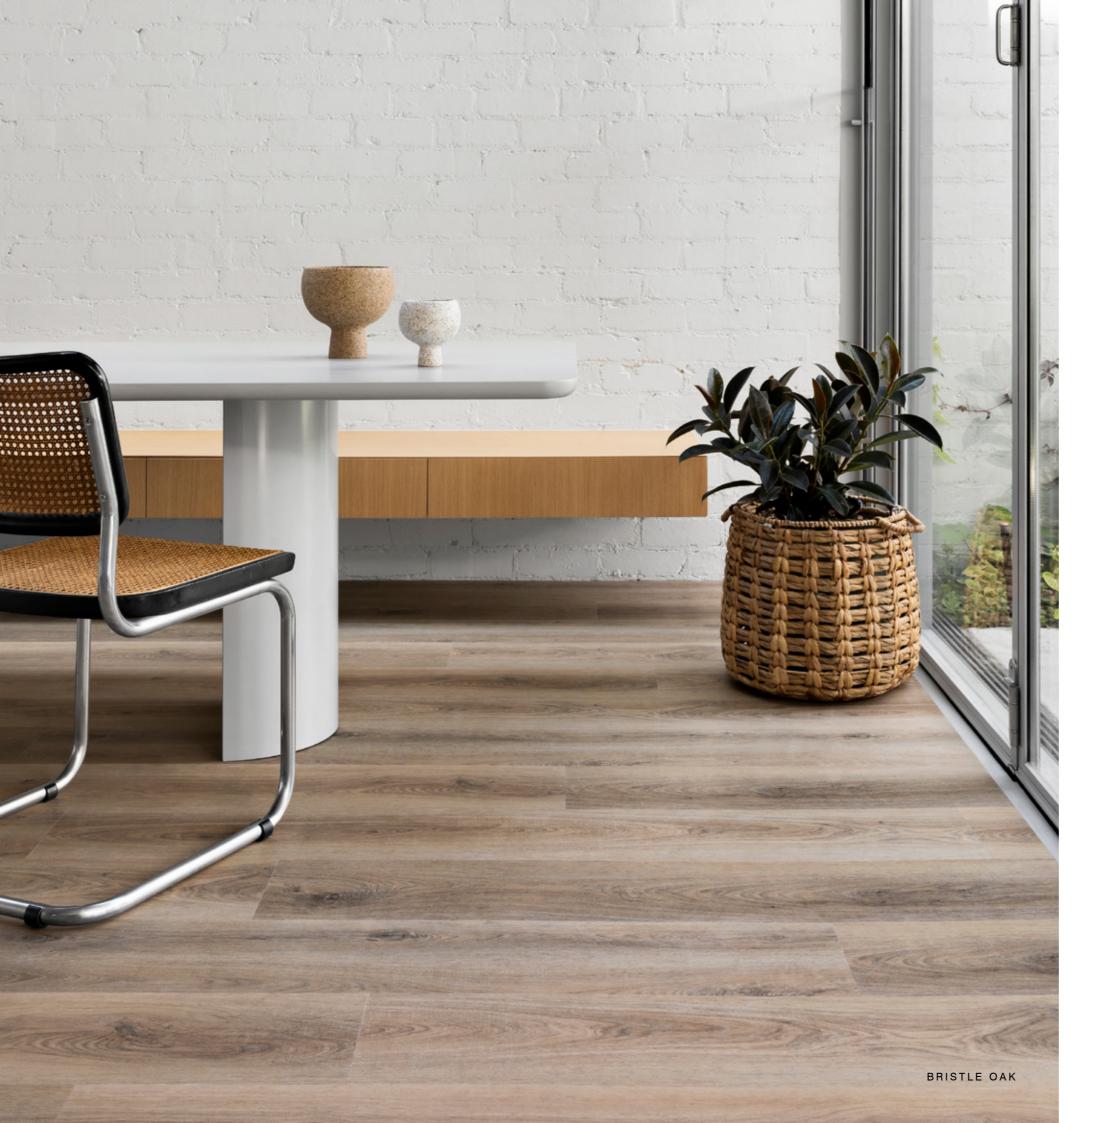

## Oaks

Featuring the natural grain and texture of oak variations, the Quattro Oaks collection is a truly superb floor. Extremely hard-wearing, the Oaks collection has been designed to suit the toughest of climates. A fade resistant, waterproof surface\* that's built for comfortable living.