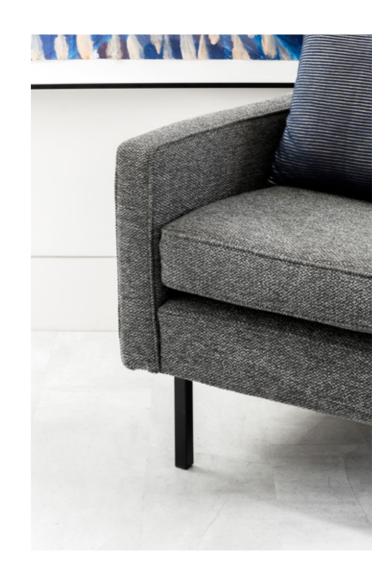

## Oaks

Featuring the natural grain and texture of oak variations, the Quattro Oaks collection is a truly superb floor. Extremely hard-wearing, the Oaks collection has been designed to suit the toughest of climates. A fade resistant, waterproof surface\* that's built for comfortable living.

NATURAL

Stylish luxury floors that are hard wearing, have a waterproof surface\* and are designed for contemporary living.

Good looks, great performance and exceptional quality.