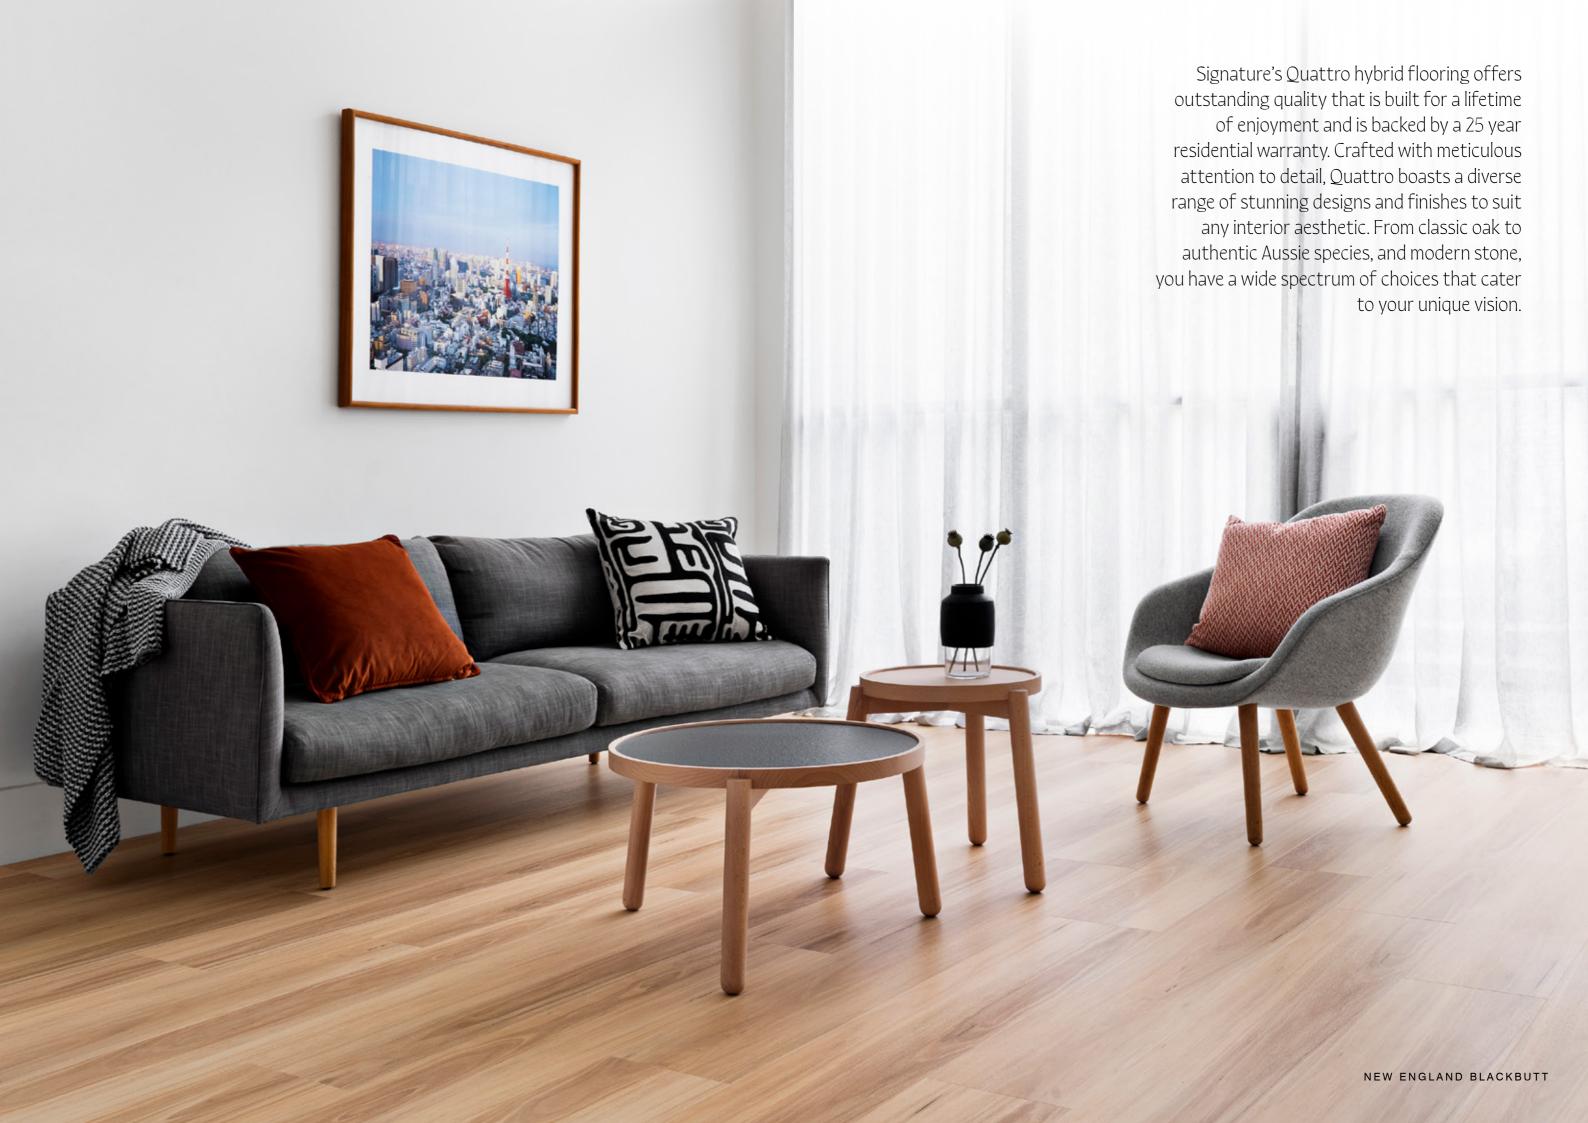

## Oaks

Featuring the natural grain and texture of oak variations, the Quattro Oaks collection is a truly superb floor. Extremely hard-wearing, the Oaks collection has been designed to suit the toughest of climates. A fade resistant, waterproof surface\* that's built for comfortable living.

# Aussie species

Celebrating the beauty of Aussie timbers, the Quattro Aussie Species collection brings the great outdoors inside creating a natural environment and a truly stunning floor.

## Tiles

Exuding style, the Quattro Tiles hybrid collection showcases natural concrete and stone effects that will transform any room in your home. A truly stressfree floor that has been designed for modern living today.