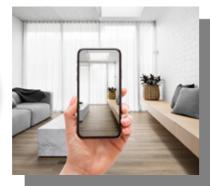

### Floor Visualiser

Choosing the right flooring is one of the hardest things to do when renovating or building your home. Lucky for you, Signature's Floor Visualiser lets you instantly picture how our products will look in your space. Scan the QR code to start exploring.

### STEP 2:

Take a photo of your room or choose one of our demo rooms.

#### STEP 3:

Get a realistic view of what the selected floor would look like in that room.