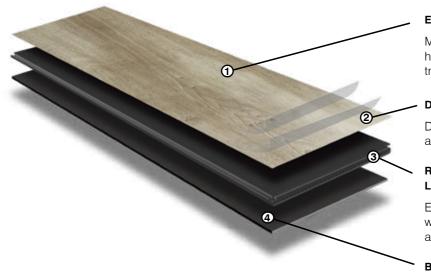

### Premium multi-layer construction

#### EXTRA HEAVY DUTY

Multi-layer quartz enhanced PUR coating has exceptional resistance to heavy foot traffic, indents and scuffs

#### DEEP STRUCTURED

Decorative layer true-to-life look and feel of premium timber

### RIGID SOLID-CORE FEATURING LITEBACK® TECHNOLOGY

Extra dense planks free from harmful content, water-proof, extra stable and extra sound absorbent, up to 80% natural limestone

#### **BUILT IN UNDERLAY**

For added acoustic performance and installation

Plank size Total thickness Wear layer Wear layer treatment PUR coating Slip resistance

228 x 1520mm 6mm 0.50mm