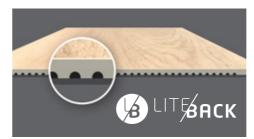

### RIGID SOLID-CORE FEATURING LITEBACK® TECHNOLOGY

Extra dense planks free from harmful content, water-proof, extra stable and extra sound absorbent, up to 80% natural limestone

### Acoustics

Liteback core technology is a heavy-duty backing that helps contribute to quieter indoor environments. The technology reduces raw material consumption by 20%, making hybrid a sustainable choice. Floors also feel 20% lighter to handle during installation.