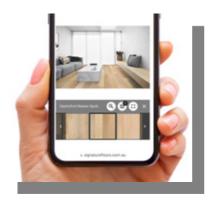

### Floor Visualiser

Choosing the right flooring is one of the hardest things to do when renovating or building your home. Lucky for you, Signature's Floor Visualiser lets you instantly picture how our products will look in your space. Scan the QR code to start exploring.

#### STEP 1:

Select the desired flooring on our website and click on View in Visualiser.

### STEP 2:

Take a photo of your room or choose one of our demo rooms.

#### STEP 3:

Get a realistic view of what the selected floor would look like in that room.