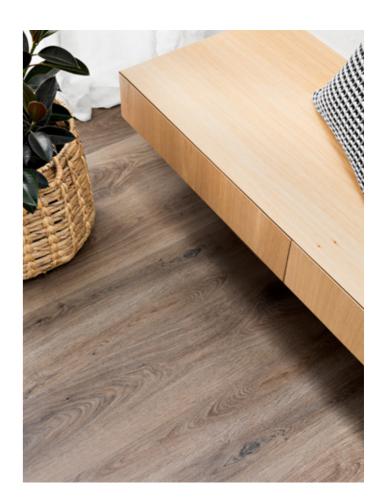

## Oaks

Featuring the natural grain and texture of oak variations, the Quattro Oaks collection is a truly superb floor. Extremely hard-wearing, the Oaks collection has been designed to suit the toughest of climates. A fade resistant, waterproof surface\* that's built for comfortable living.

### HYBRID FLOORING

FRONT COVER: TALLA OAK Cushions and throws provided by Weave

ignature floors

au 0800 150 555 signaturefloors.co.nz

Terms & Conditions: Images shown without Scotia. Due to variances in printed materials, product images shown may differ slightly from the actual product. For a true reflection of the product, we recommend visiting one of our friendly stockists. Specifications are subject to manufacturing tolerances and may be changed without prior notice. Dye lots may vary in colour from sample and between production lots. \*The term waterproof supports localised topical spills and short-term moisture exposure from household accidents. It does not support flooding or long-term exposure to excess sub-floor moisture. All product purchases are subject to Signature Floorocoverings Standard Terms & Conditions of Sale. Before installing hybrid flooring in a bathroom, kitchen or laundry, please refer to the relevant building code requirements. In Australial pleases refer to National Construction Code Part 3.8.1 and AS3740 Waterproofing of Wet Areas within Residential Buildings. In New Zealand, please refer to Acceptable Solution E3/AS1 on our website. Please refer to our Installation Guideline, Maintenance Manual and Warranty Document for further clarification.