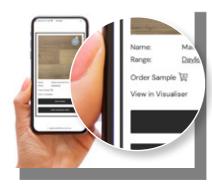

### Floor Visualiser

Choosing the right flooring is one of the hardest things to do when renovating or building your home. Lucky for you, Signature's Floor Visualiser lets you instantly picture how our products will look in your space. Scan the QR code to start exploring.

#### STEP 1:

Select the desired flooring on our website and click on View in Visualiser.