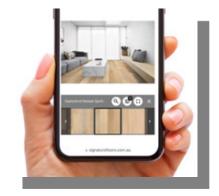

#### STEP 4:

Receive your samples in the post in approximately two business days.

STEP 1: Select the desired flooring on our website and click

on View in Visualiser.

#### STEP 2: Take a photo of your room or choose one of our demo rooms.

Find a store

### Floor Visualiser

Choosing the right flooring is one of the hardest things to do when renovating or building your home. Lucky for you, Signature's Floor Visualiser lets you instantly picture how our products will look in your space. Scan the QR code to start exploring.

STEP 3: Get a realistic view of what the selected floor would look like in that room.

Scan the QR code to find your closest store: