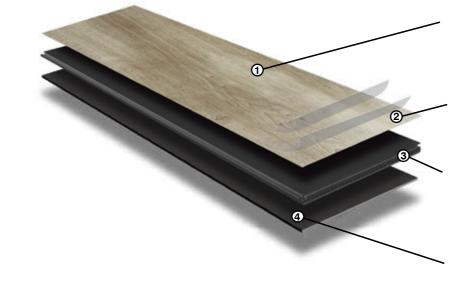

### Premium multi-layer construction

waterproof surface \* scratch resistant easy clean

**25 YEARS** 

Plank size **Total thickness** Wear layer

Slip resistance

**10 YEARS** 

Liteback core technology is a heavy-duty backing that helps contribute to guieter indoor environments. The technology reduces raw material consumption by 20%, making hybrid a sustainable choice. Floors also feel 20% lighter to handle during installation.

#### EXTRA HEAVY DUTY

Multi-layer quartz enhanced PUR coating has exceptional resistance to heavy foot traffic, indents and scuffs

#### DEEP STRUCTURED

Decorative layer true-to-life look and feel of premium timber

#### RIGID SOLID-CORE FEATURING LITEBACK<sup>®</sup> TECHNOLOGY

Extra dense planks free from harmful content, water-proof, extra stable and extra sound absorbent, up to 80% natural limestone

#### **BUILT IN UNDERLAY**

For added acoustic performance and installation

228 x 1220mm 6.0mm 0.50mm Wear layer treatment quartz enhanced PUR coating P4