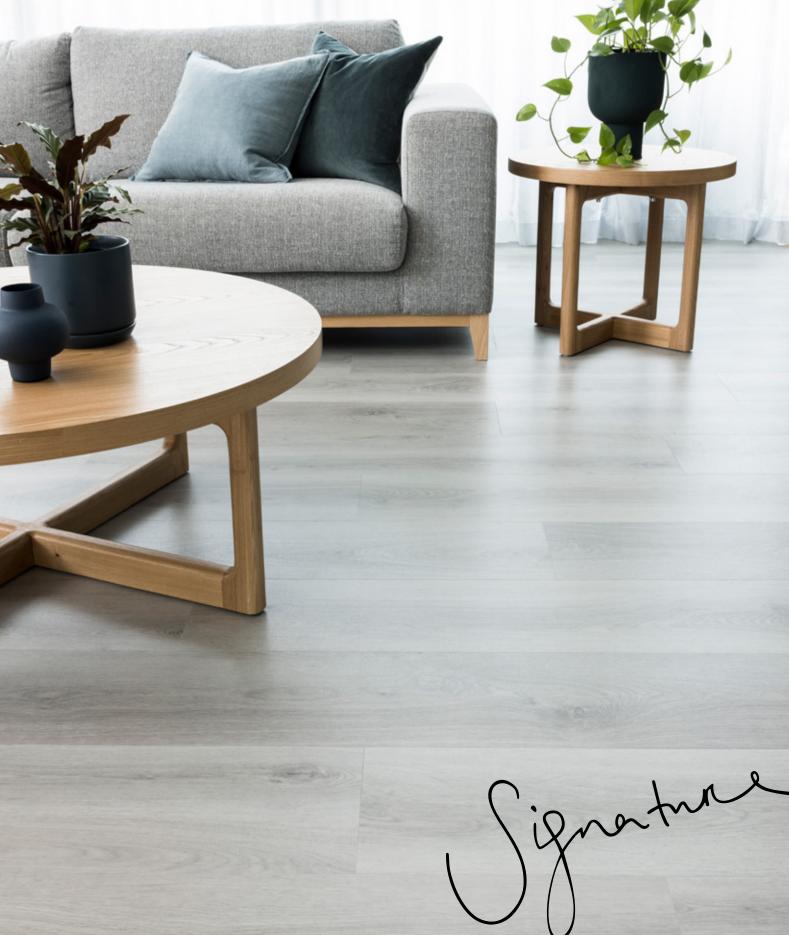

## Distinct

HYBRID FLOORING

BUNYA BLACKBUTT

AUSTRALIA

NEW ZEALAND

With Distinct, you can enjoy the timeless natural look of timber with all the benefits of hybrid. Easy installation, superior plank stability, scratch resistance and acoustic benefits will ensure your home offers low-maintenance living. Coupled with sophisticated design, each timber-inspired colour has its own specific woodgrain texture adding a unique Distinct character to your home.

## Stylish luxury floors

With a wide range of realistic timber-look designs, you will find a Distinct plank to perfectly complement all interior styles from contemporary to classic homes. The stunning natural woodgrain of seven shades of oaks and three Aussie species spans warm honey hues to cool modern greys, ensuring there's something for everyone.