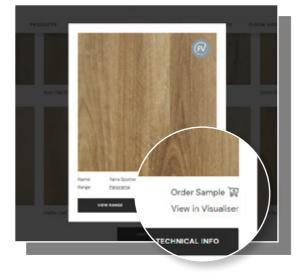

#### STEP 2:

On the product page click on the 'Order Sample' to add to your cart.

#### STEP 4:

Receive your samples in the post in approximately two business days.

STEP 1: Select the desired flooring on our website and click

on View in Visualiser.