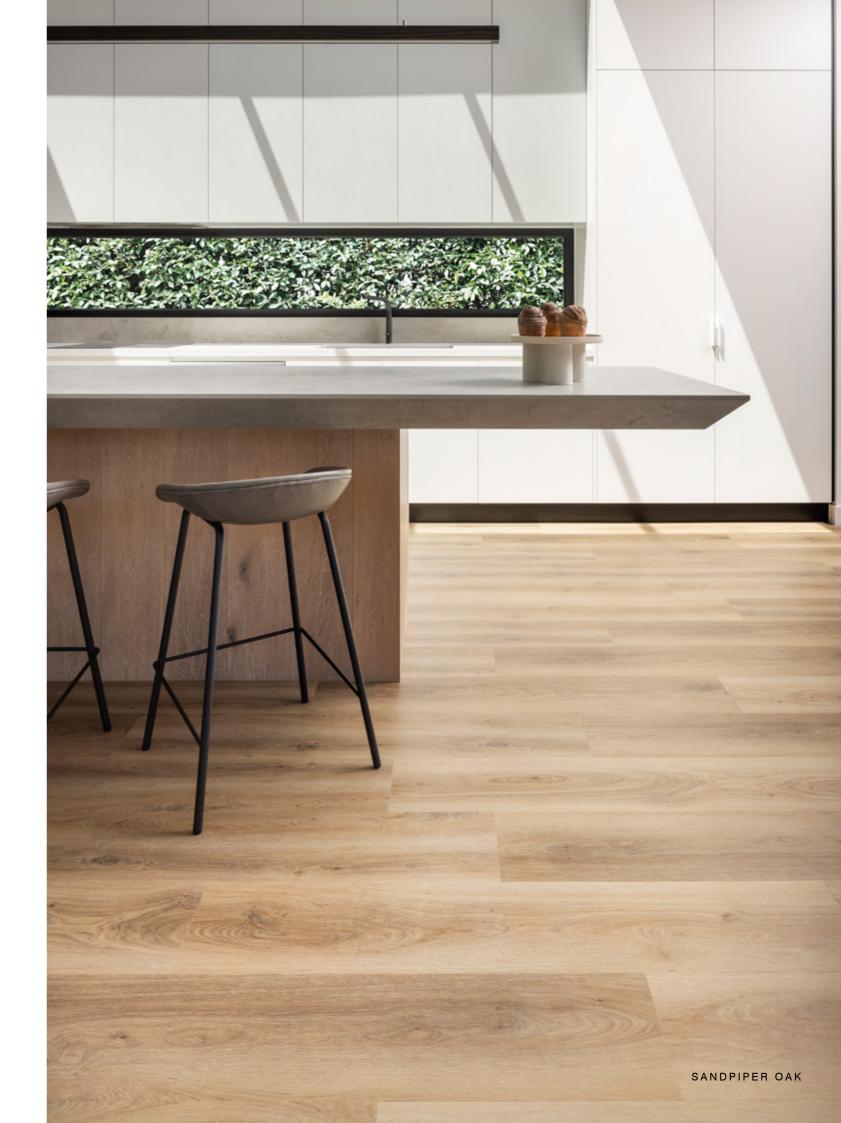

## Stylish luxury floors

With a wide range of realistic timber-look designs, you will find a Distinct plank to perfectly complement all interior styles from contemporary to classic homes. The stunning natural woodgrain of seven shades of oaks and three Aussie species spans warm honey hues to cool modern greys, ensuring there's something for everyone.