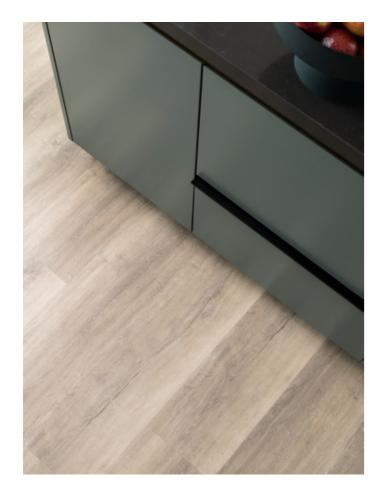

### 100% waterproof\* surface

Protection against splashes and spills in all your hardworking areas of the home, lay a Distinct hybrid floor without stress in kitchens, bathrooms and laundries.

BUNYA BLACKBUTT

### Premium multi-layer construction

waterproof surface \* scratch resistant easy clean

**25 YEARS** 

Plank size **Total thickness** Wear layer

Slip resistance

**10 YEARS** 

Liteback core technology is a heavy-duty backing that helps contribute to guieter indoor environments. The technology reduces raw material consumption by 20%, making hybrid a sustainable choice. Floors also feel 20% lighter to handle during installation.