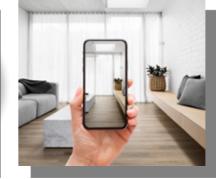

### Floor Visualiser

Choosing the right flooring is one of the hardest things to do when renovating or building your home. Lucky for you, Signature's Floor Visualiser lets you instantly picture how our products will look in your space. Scan the QR code to start exploring.