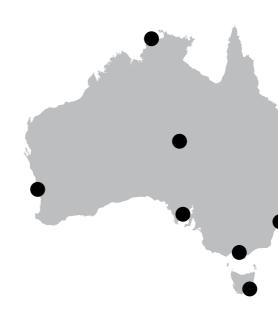

STEP 3: Get a realistic view of what the selected floor would look like in that room.

Scan the QR code to find your closest store: