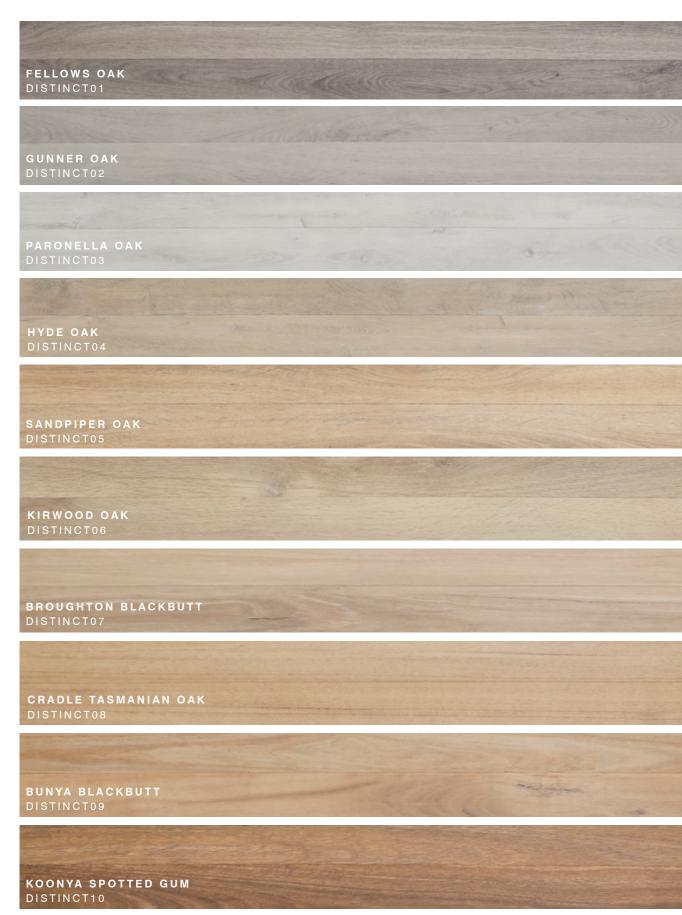

## Stylish luxury floors

With a wide range of realistic timber-look designs, you will find a Distinct plank to perfectly complement all interior styles from contemporary to classic homes. The stunning natural woodgrain of seven shades of oaks and three Aussie species spans warm honey hues to cool modern greys, ensuring there's something for everyone.

### Extensive range of colours