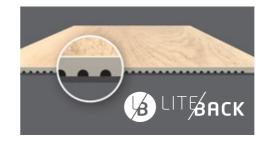

# Acoustics & performance

A Distinct hybrid floor takes advantage of Liteback<sup>®</sup> technology, offering reduced noise transfer – perfect for areas that see heavy foot traffic. The milled channels in the backing create air pockets that disperse sound, plus planks weigh up to 20% less than usual making them a breeze to handle for easier installation.

### Premium multi-layer construction

waterproof surface \* scratch resistant easy clean

**25 YEARS** 

Plank size **Total thickness** Wear layer

Slip resistance

**10 YEARS** 

Liteback core technology is a heavy-duty backing that helps contribute to guieter indoor environments. The technology reduces raw material consumption by 20%, making hybrid a sustainable choice. Floors also feel 20% lighter to handle during installation.

#### RIGID SOLID-CORE FEATURING LITEBACK<sup>®</sup> TECHNOLOGY

Extra dense planks free from harmful content, water-proof, extra stable and extra sound absorbent, up to 80% natural limestone