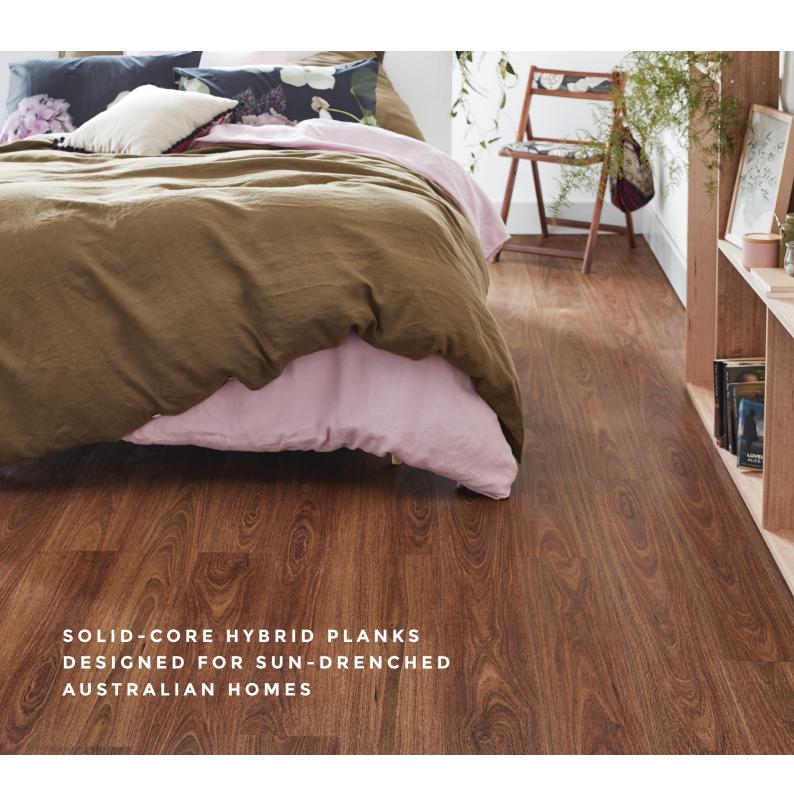

## **TECHNICAL SPECIFICATIONS**

Plank Size 180 x 1830mm

Total Thickness 6.50mm

Wear Layer 0.50mm

Wear Layer Treatment Multi-layer quartz enhanced PUR coating
Surface Natural embossed, true to life oak boards

Edge Design Micro V groove 4 sided
Fire Rating ISO 9239.1 12.1 kW/m² critical radiant flux

Slip Rating

Underfloor Heating Suitable for water based systems

Planks per Box 7 pcs/box (2.306m²)

Locking System 50

Warranty Lifetime Residential, 15 Yr Commercial

Abode has been tested and certified to comply with strict indoor quality emission requirements.

- installs directly over irregularities and existing floors
- can be laid over ceramic and porcelain tiles
- can be laid over concrete
- can be laid over chipboard and tongue & groove flooring
- existing floors need to adhere to the sub-floor
- existing floor cannot be cushioned
- $\bullet$  uneven floors require sub-floor preparation when there is a height variation more than 3mm over 1m  $\,$
- sub-floors should be clean and dry