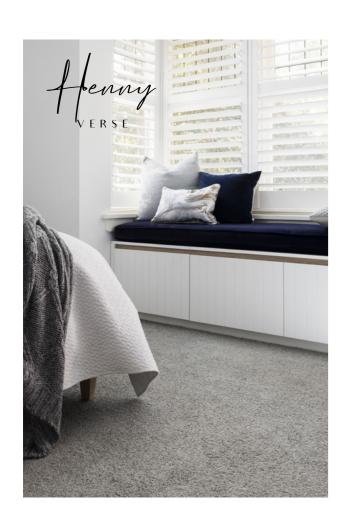

Dobby

THINK OF YOUR FAVOURITE WOOL SWEATER - THAT'S THE COMFORTING FEELING YOU'LL EXPERIENCE UNDERFOOT. CRAFTED FROM THE FINEST WOOL BLENDS, THESE CARPETS ARE IDEAL FOR THOSE WITH ALLERGIES AS SIGNATURE WOOL OFFERS
NATURAL hypoallergenic benefits.