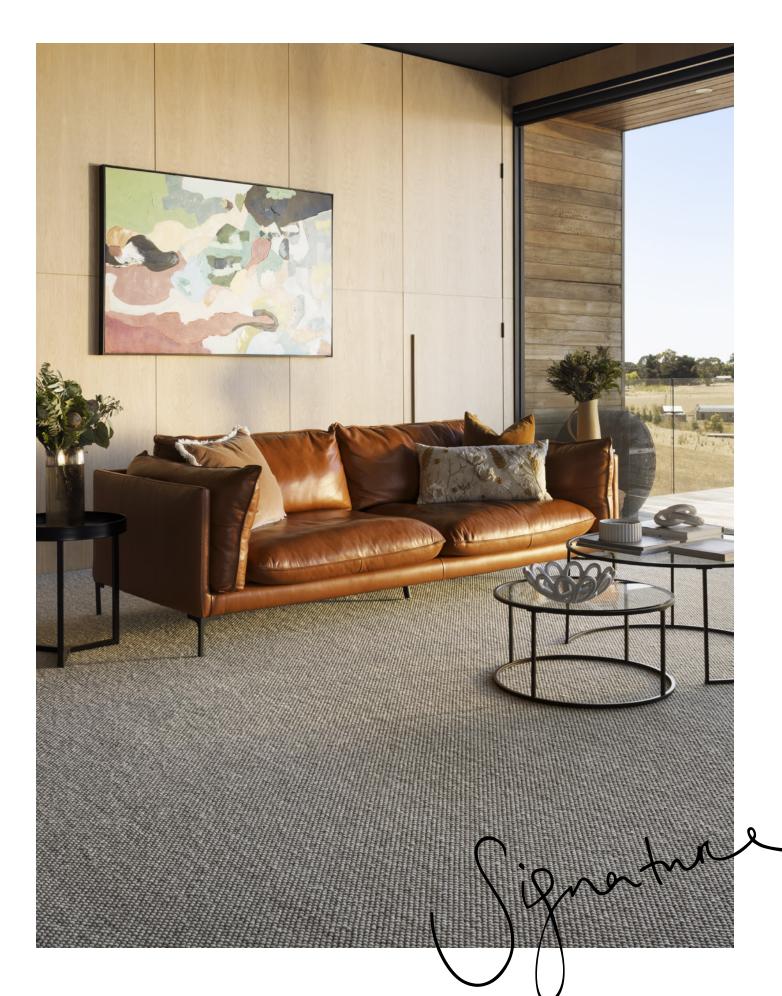

Boden CROSBIE ignature floors

AUSTRALIA

**NEW ZEALAND** 

STEP INTO LUXURY WITH OUR
SIGNATURE WOOL COLLECTION,
WHERE THE WARMTH OF NATURAL
WOOLLEN FIBRE IS TRANSFORMED
BY exquisite chaftsmanship

SIGNATURE WØL 5

Dobby

THINK OF YOUR FAVOURITE WOOL SWEATER - THAT'S THE COMFORTING FEELING YOU'LL EXPERIENCE UNDERFOOT. CRAFTED FROM THE FINEST WOOL BLENDS, THESE CARPETS ARE IDEAL FOR THOSE WITH ALLERGIES AS SIGNATURE WOOL OFFERS
NATURAL hypoallergenic benefits.

ABOVE & COVER:

BROOK

ignature floors

au 1800 150 554 signaturefloors.com.au nz 0800 150 555 signaturefloors.co.nz