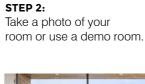

Choosing the right flooring is one of the hardest things to do when renovating or building your home. Instantly picture your finished result with our Floor Visualiser. Scan the QR code to start exploring.

STEP 1:

Browse and select the flooring and click on 'View in Visualiser'.