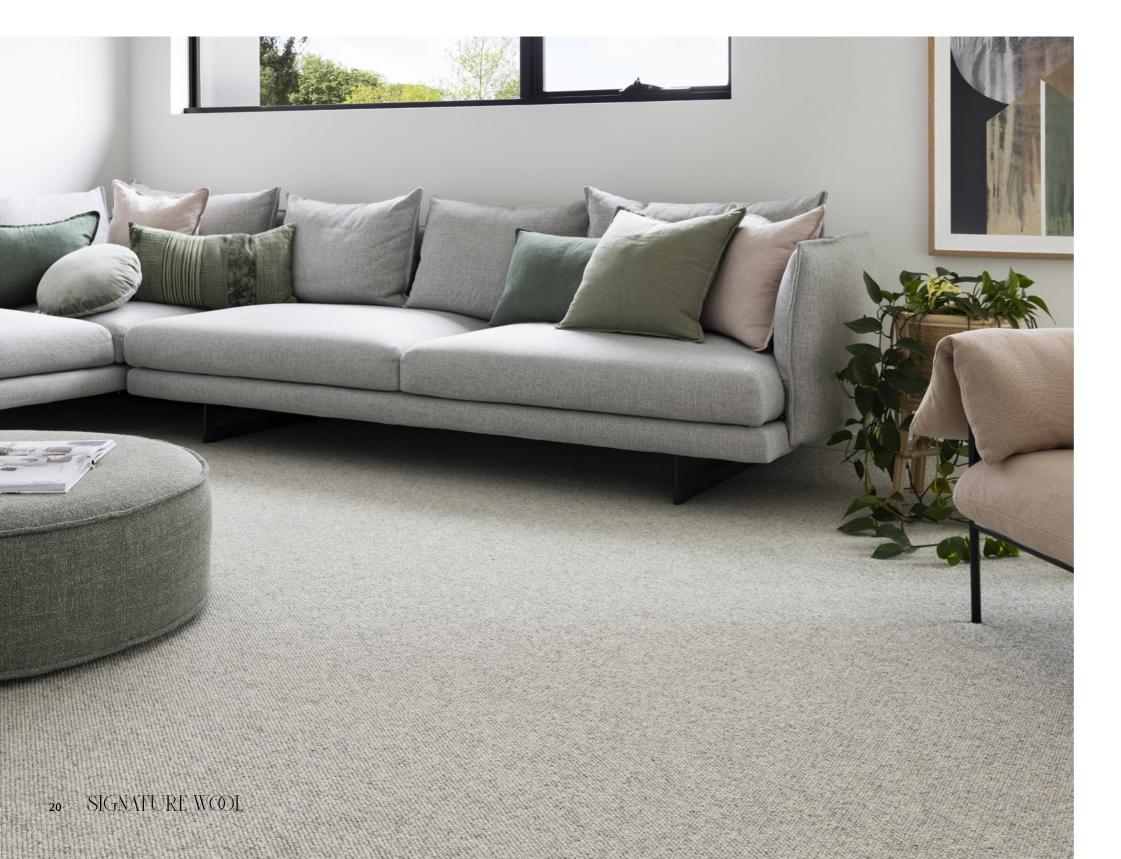

Dobby

THINK OF YOUR FAVOURITE WOOL SWEATER - THAT'S THE COMFORTING FEELING YOU'LL EXPERIENCE UNDERFOOT. CRAFTED FROM THE FINEST WOOL BLENDS, THESE CARPETS ARE IDEAL FOR THOSE WITH ALLERGIES AS SIGNATURE WOOL OFFERS
NATURAL hypoallergenic benefits.