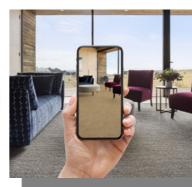

## FLOOR VISUALISER

Experience the luxury of Signature Wool for yourself with our free sample service.

Order up to 3 free samples and discover your favorite.

(Online sample ordering only available within Australia)

Choosing the right flooring is one of the hardest things to do when renovating or building your home. Instantly picture your finished result with our Floor Visualiser. Scan the QR code to start exploring.

#### STEP 3: See a realistic transformation of your space.