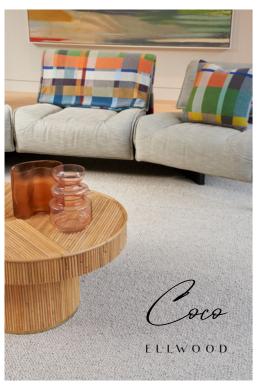

Boden CROSBIE ignature floors

AUSTRALIA

**NEW ZEALAND** 

STEP INTO LUXURY WITH OUR
SIGNATURE WOOL COLLECTION,
WHERE THE WARMTH OF NATURAL
WOOLLEN FIBRE IS TRANSFORMED
BY exquisite chaftsmanship

SIGNATURE WØL 5

Dobby

THINK OF YOUR FAVOURITE WOOL SWEATER - THAT'S THE COMFORTING FEELING YOU'LL EXPERIENCE UNDERFOOT. CRAFTED FROM THE FINEST WOOL BLENDS, THESE CARPETS ARE IDEAL FOR THOSE WITH ALLERGIES AS SIGNATURE WOOL OFFERS
NATURAL hypoallergenic benefits.