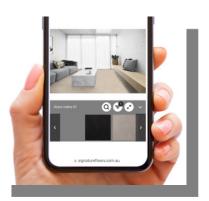

## FLOOR VISUALISER

Experience the luxury of Signature Wool for yourself with our free sample service.

Order up to 3 free samples and discover your favorite.

(Online sample ordering only available within Australia)

Choosing the right flooring is one of the hardest things to do when renovating or building your home. Instantly picture your finished result with our Floor Visualiser. Scan the QR code to start exploring.

STEP 1:

Browse and select the flooring and click on 'View in Visualiser'.