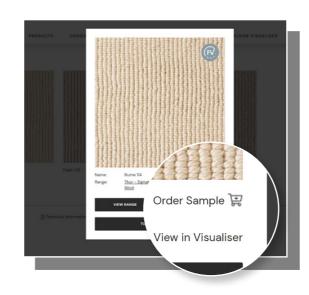

## FREE SAMPLE SERVICE

## FLOOR VISUALISER

Experience the luxury of Signature Wool for yourself with our free sample service.

Order up to 3 free samples and discover your favorite.

(Online sample ordering only available within Australia)

Choosing the right flooring is one of the hardest things to do when renovating or building your home. Instantly picture your finished result with our Floor Visualiser. Scan the QR code to start exploring.

STEP 1:

Browse and select the flooring and click on 'View in Visualiser'.