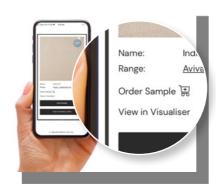

## FREE SAMPLE SERVICE

#### STEP 1:

STEP 3:

Complete your shipping

details and place your order.

Browse and select the products you like.

STEP 2: Click 'Order Sample' on the product page to add to cart.

STEP 4:

Softness you need to feel arrives in approximately two business days.