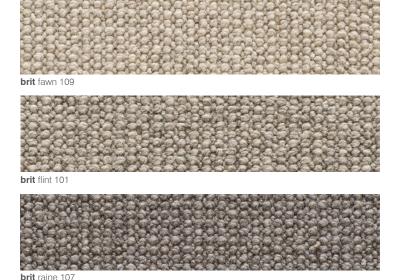

## 100% wool (20% yak blend)

brit hawthorne 103

brit coast 104

fibre weight

gauge backing

• 48oz (1630gsm) pile height • 8mm

• 100% wool (20% yak blend), 3 ply

construction • loop