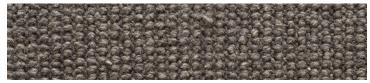

## 100% wool (20% yak blend)

brit hawthorne 103

brit coast 104

fibre weight

gauge backing

• 48oz (1630gsm) pile height • 8mm

• 100% wool (20% yak blend), 3 ply

construction • loop

• 5/16

 hessian surface treatment • insect resistance

• 3.66m

fire rating ISO 9239.1 • >4.5kw/m² CRF

wear

defect

resistance

au 03 9401 0888 **nz** 0800 150 555 signaturefloors.com.au signaturefloors.co.nz