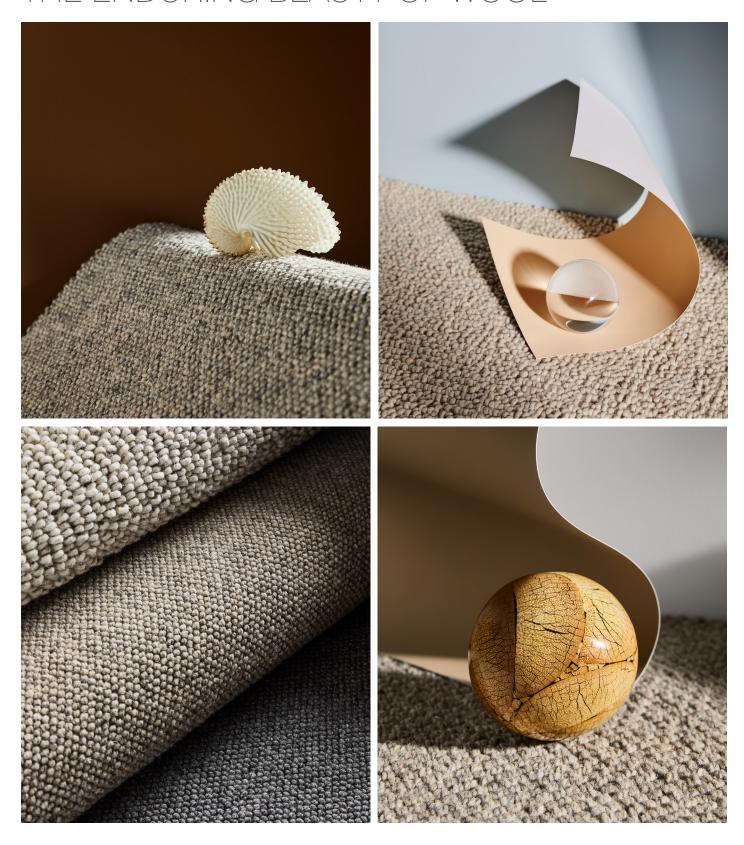

## THE ENDURING BEAUTY OF WOOL

ignature floors ®

## 100% wool (20% yak blend)

brit hawthorne 103

brit coast 104

fibre weight

gauge backing

• 48oz (1630gsm) pile height • 8mm

• 100% wool (20% yak blend), 3 ply

construction • loop

• 5/16

 hessian surface treatment • insect resistance

• 3.66m

fire rating ISO 9239.1 • >4.5kw/m² CRF

wear

defect

resistance

au 03 9401 0888 **nz** 0800 150 555 signaturefloors.com.au signaturefloors.co.nz