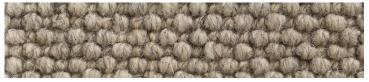

## beck

beck river 110

beck estuary 107

beck stream 101

beck creek 103

fibre fibre weight • 100% wool (20% yak blend), 4 ply

pile height

gauge backing

construction

loop

surface treatment

· insect resistance

• 4m

fire rating ISO 9239.1

• 5/16

action