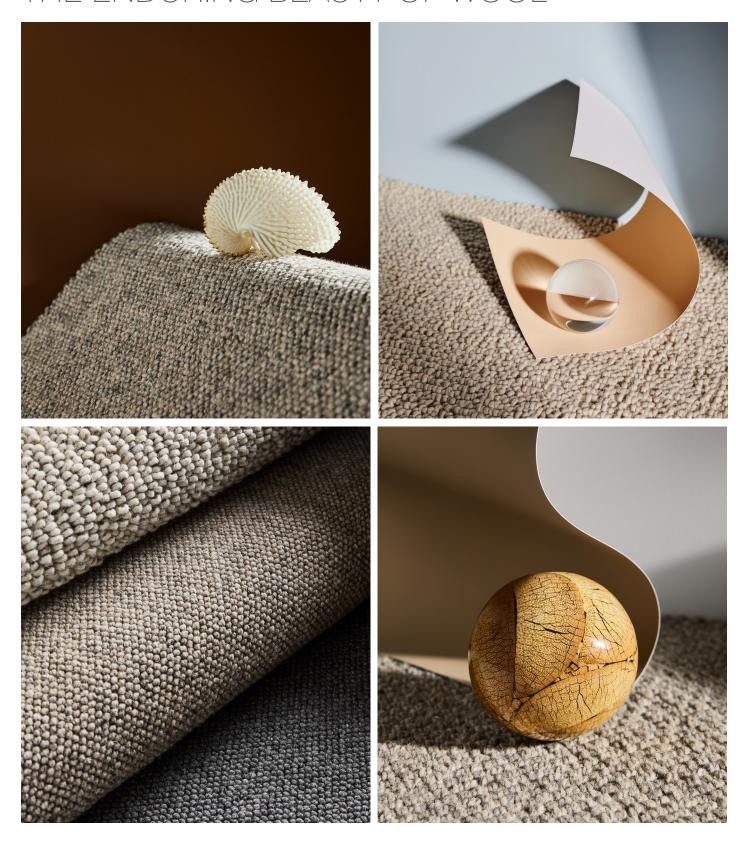

## THE ENDURING BEAUTY OF WOOL



ignature floors ®

## 100% wool (20% yak blend)

## beck





beck river 110



beck estuary 107



beck stream 101



beck creek 103

fibre fibre weight • 100% wool (20% yak blend), 4 ply

pile height

gauge backing

construction

loop

surface treatment

· insect resistance

• 4m

fire rating ISO 9239.1



• 5/16

action

• >4.5kw/m<sup>2</sup> CRF

















wear





insect resistance



au 03 9401 0888 **nz** 0800 150 555 signaturefloors.com.au signaturefloors.co.nz

Terms & Conditions: Specifications are subject to manufacturing tolerances and may be changed without prior notice. Dye lots may vary in colour from sample and between production lots. All product purchases are subject to Signature Floorcoverings Standard Terms & Conditions of Sale. Please refer to our Installatio