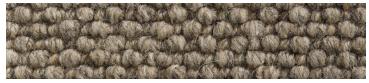

## beck

beck river 110

beck estuary 107

beck stream 101

beck creek 103

fibre fibre weight • 100% wool (20% yak blend), 4 ply

pile height

gauge backing

construction

loop

surface treatment

· insect resistance

• 4m

fire rating ISO 9239.1

• 5/16

action