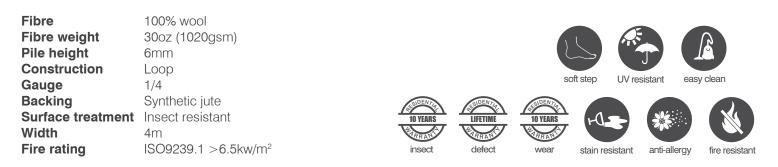

## SIGNATURE WOOL

Mainland 100% WOOL

**Main** 

Cashew 18

Hazen 17

Colby 19

Walnut 12

**Cane** 15