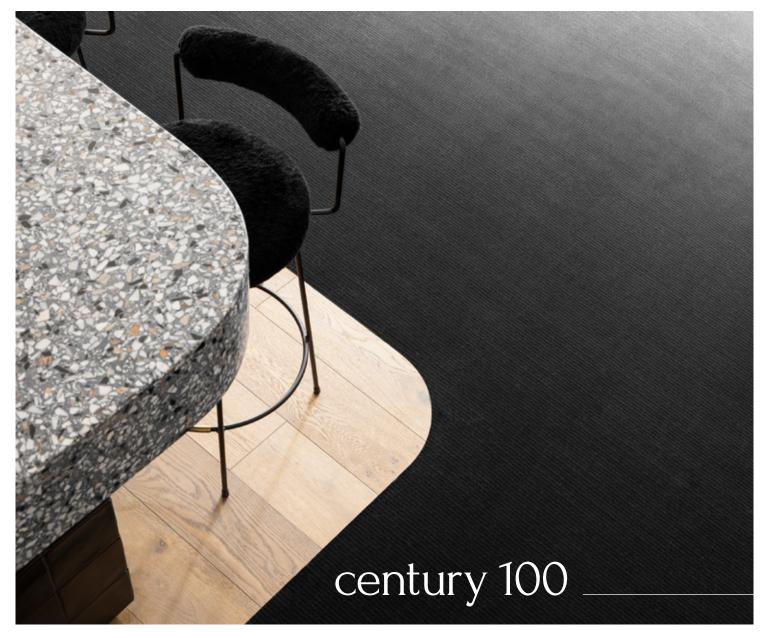

## Sophisticated, understated & durable

Era, Signature's Wilton carpet range brings a timeless craftsmanship legacy alive. The cut and loop threads are flawlessly designed in linear striations exuding luxury, class, and simplicity.

Honouring the integrity of the age-old weaving technique, Era, is constructed in continuous yarn and pledges to stand the test of time. Add a touch of everyday luxury and set the mood of the space you want to create. Ranging in 30 alluring colours from calming neutrals to vivacious hues, the Era range promises to enhance the ambience of a room with its quiet and soft presence.

Bring the biophilia concept into the boardroom and experience intuitive tactility underfoot.

Discover the sensory journey conjured in a high traffic foyer with its hardwearing attributes.

Seek sanctuary in uncompromising comfort that also spells extravagance and opulence.