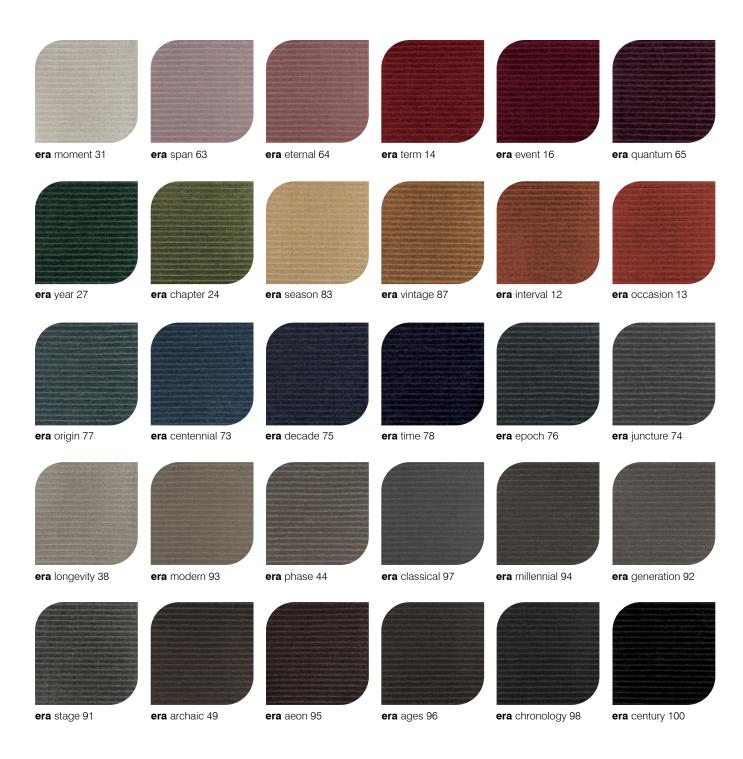

Honouring the integrity of the age-old weaving technique, Era, is constructed in continuous yarn and pledges to stand the test of time. Add a touch of everyday luxury and set the mood of the space you want to create. Ranging in 30 alluring colours from calming neutrals to vivacious hues, the Era range promises to enhance the ambience of a room with its quiet and soft presence.

## era

yarn/fibre
yarn process
yarn count
pile weight
pile height
construction
width
backing
traffic
pattern match
fire rating ISO 9239.
availability

- 80% New Zealand wool, 20% nylon
- woollen spur
- 1050tex/4ply
- 1850g/m<sup>2</sup>
- 7mm cut, 6mm loop
- wilton
- 4m
- polyprop
- commercial
- 1cm x 1cm
- >4.5kw/m<sup>2</sup> CRF
- ın stock
- 200m² minimum