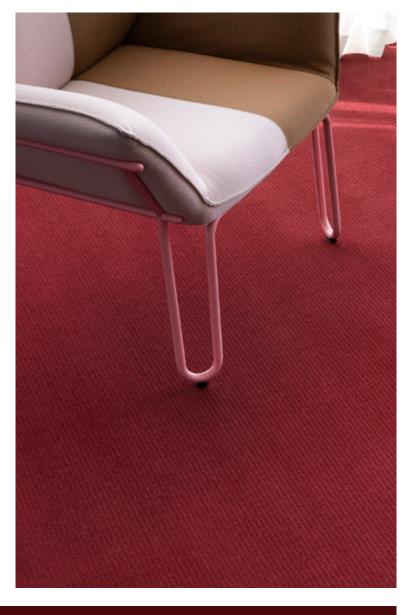

## Sophisticated, understated & durable

Era, Signature's Wilton carpet range brings a timeless craftsmanship legacy alive. The cut and loop threads are flawlessly designed in linear striations exuding luxury, class, and simplicity.

Honouring the integrity of the age-old weaving technique, Era, is constructed in continuous yarn and pledges to stand the test of time. Add a touch of everyday luxury and set the mood of the space you want to create. Ranging in 30 alluring colours from calming neutrals to vivacious hues, the Era range promises to enhance the ambience of a room with its quiet and soft presence.

Set the mood with muted tones to endure a bustling space and unintentional spills.

Uplifting to touch.

Bold in colours.

Royalty redefined.