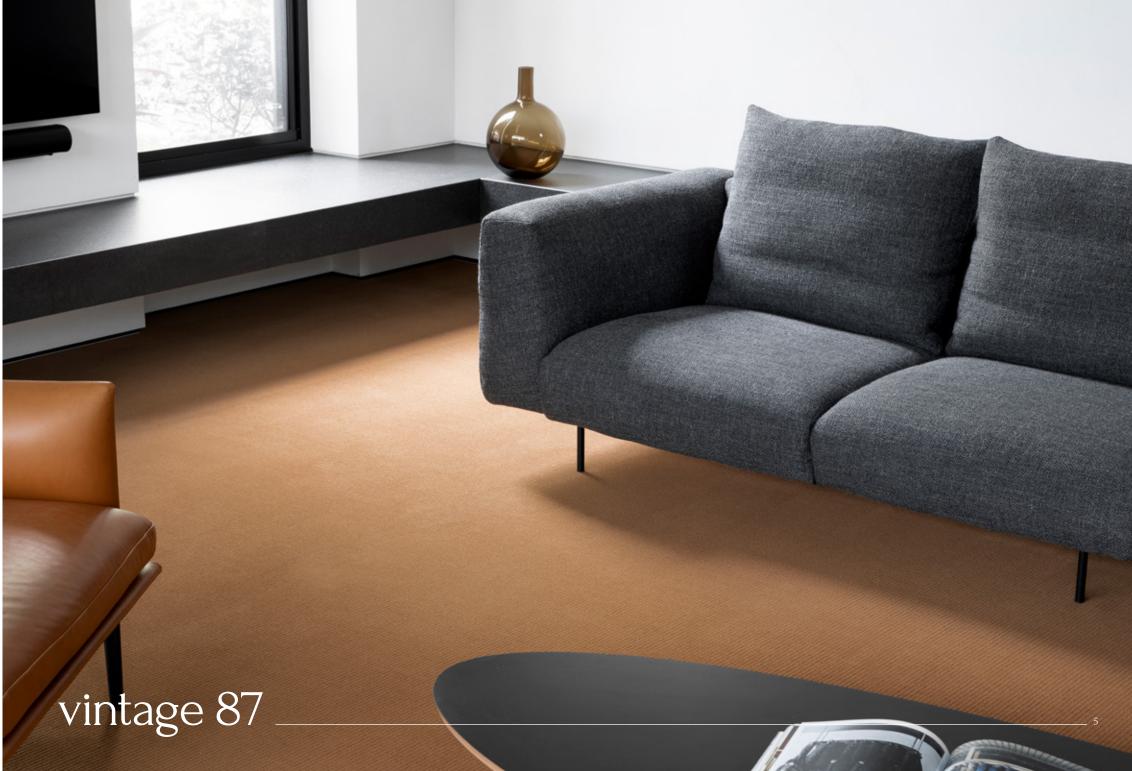

## Sophisticated, understated & durable

Era, Signature's Wilton carpet range brings a timeless craftsmanship legacy alive. The cut and loop threads are flawlessly designed in linear striations exuding luxury, class, and simplicity.

Honouring the integrity of the age-old weaving technique, Era, is constructed in continuous yarn and pledges to stand the test of time. Add a touch of everyday luxury and set the mood of the space you want to create. Ranging in 30 alluring colours from calming neutrals to vivacious hues, the Era range promises to enhance the ambience of a room with its quiet and soft presence.