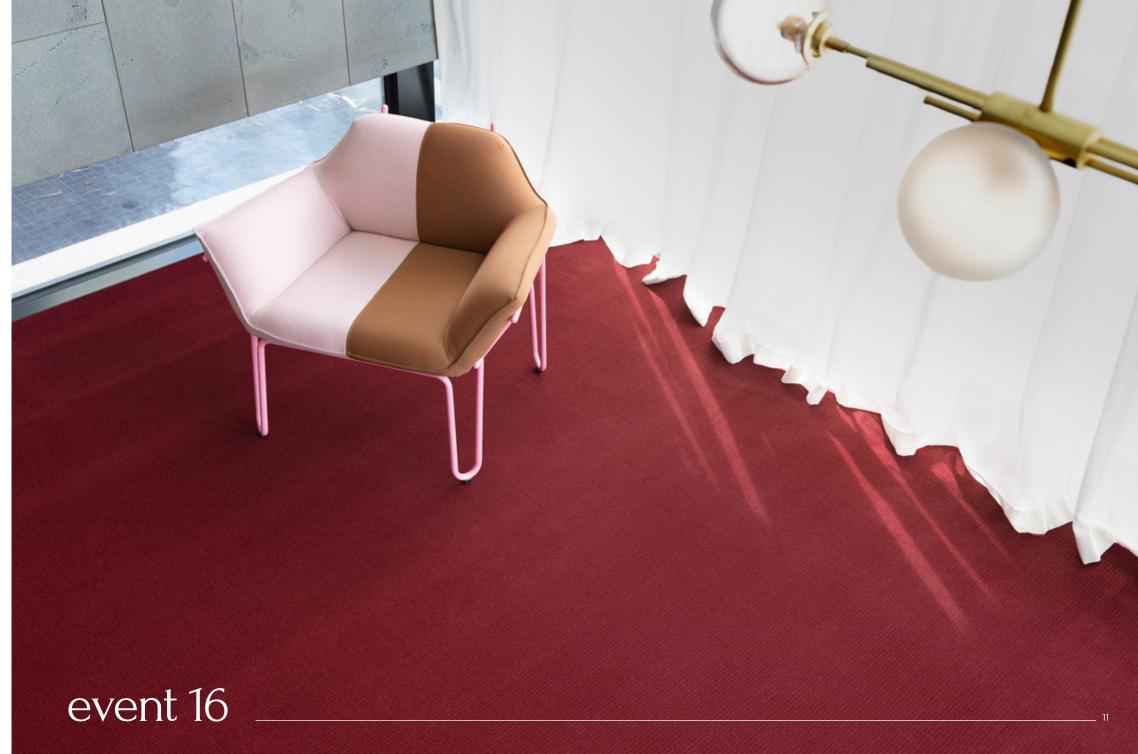

## Sophisticated, understated & durable

Era, Signature's Wilton carpet range brings a timeless craftsmanship legacy alive. The cut and loop threads are flawlessly designed in linear striations exuding luxury, class, and simplicity.

Honouring the integrity of the age-old weaving technique, Era, is constructed in continuous yarn and pledges to stand the test of time. Add a touch of everyday luxury and set the mood of the space you want to create. Ranging in 30 alluring colours from calming neutrals to vivacious hues, the Era range promises to enhance the ambience of a room with its quiet and soft presence.

Set the mood with muted tones to endure a bustling space and unintentional spills.

Uplifting to touch.

Bold in colours.

Royalty redefined.