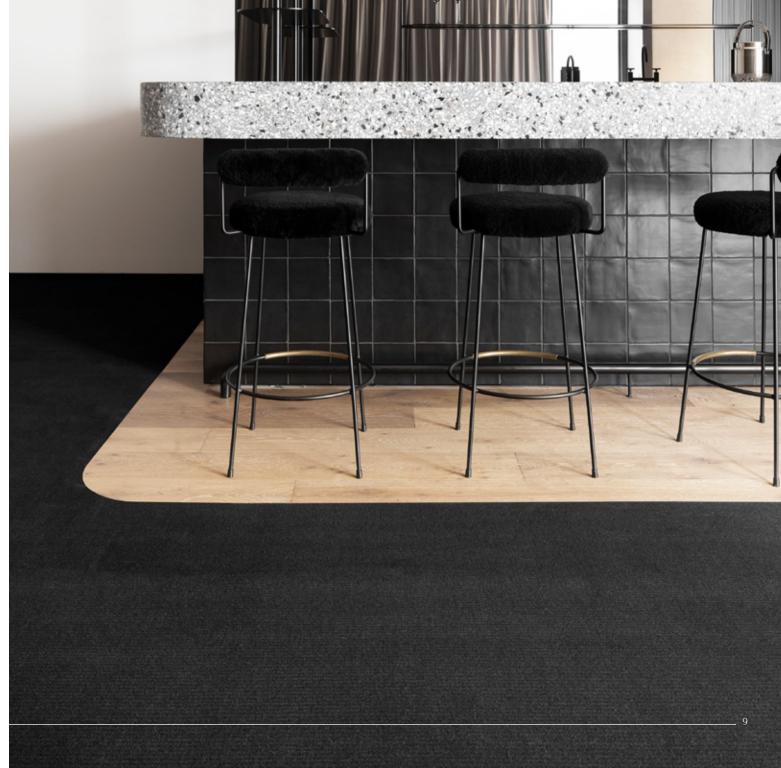

## Sophisticated, understated & durable

Era, Signature's Wilton carpet range brings a timeless craftsmanship legacy alive. The cut and loop threads are flawlessly designed in linear striations exuding luxury, class, and simplicity.

Honouring the integrity of the age-old weaving technique, Era, is constructed in continuous yarn and pledges to stand the test of time. Add a touch of everyday luxury and set the mood of the space you want to create. Ranging in 30 alluring colours from calming neutrals to vivacious hues, the Era range promises to enhance the ambience of a room with its quiet and soft presence.

Bring the biophilia concept into the boardroom and experience intuitive tactility underfoot.

Discover the sensory journey conjured in a high traffic foyer with its hardwearing attributes.

Seek sanctuary in uncompromising comfort that also spells extravagance and opulence.