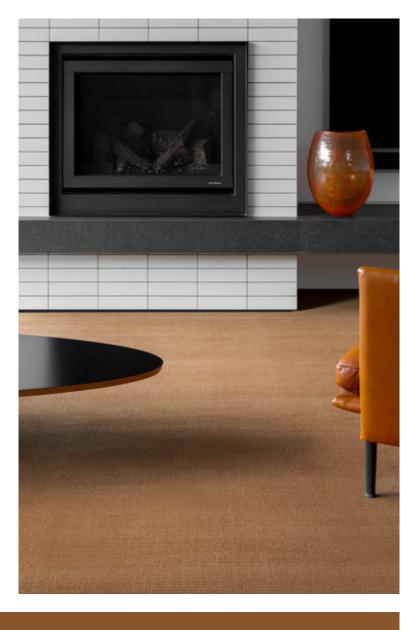

## Sophisticated, understated & durable

Era, Signature's Wilton carpet range brings a timeless craftsmanship legacy alive. The cut and loop threads are flawlessly designed in linear striations exuding luxury, class, and simplicity.

Honouring the integrity of the age-old weaving technique, Era, is constructed in continuous yarn and pledges to stand the test of time. Add a touch of everyday luxury and set the mood of the space you want to create. Ranging in 30 alluring colours from calming neutrals to vivacious hues, the Era range promises to enhance the ambience of a room with its quiet and soft presence.