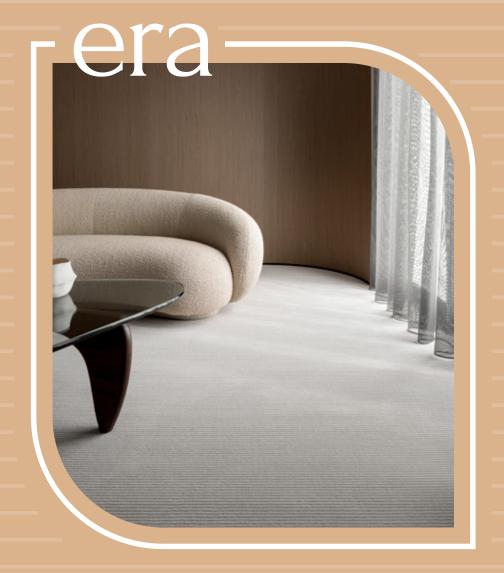

## era

## Sophisticated, understated & durable

Era, Signature's Wilton carpet range brings a timeless craftsmanship legacy alive. The cut and loop threads are flawlessly designed in linear striations exuding luxury, class, and simplicity.

Honouring the integrity of the age-old weaving technique, Era, is constructed in continuous yarn and pledges to stand the test of time. Add a touch of everyday luxury and set the mood of the space you want to create. Ranging in 30 alluring colours from calming neutrals to vivacious hues, the Era range promises to enhance the ambience of a room with its quiet and soft presence.