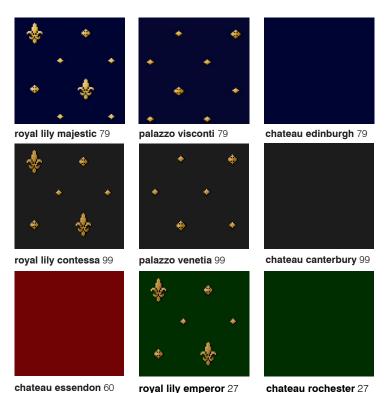

# classicaxminster royal lily palazzo chateau

chateau richmond 100 palazzo thames 100

product construction yarn/fibre varn process yarn count pile weight pile height total thickness

width pitch rows backing classic axminster, royal lily & palazzo & chateau woven axminster

# royal lily:

royal lily harlington 100

width of carpet: 366cm set width of design: 15.25 drop length of design: 30.5cm

### palazzo:

width of carpet: 366cm set width of design: 15.25 drop length of design: 30.5cm

# chateau (plain carpet):

width of carpet: 366cm set

traffic

au 03 9401 0888 **nz** 0800 150 555 signaturefloors.com.au signaturefloors.co.nz