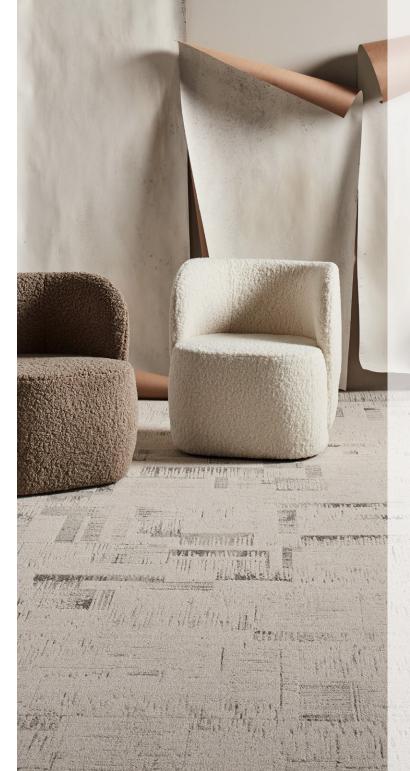

## MAKING AN IMPACT WHILE REDUCING OUR IMPACT

REGENERATED NYLON

ECONYL® regenerated nylon. Nylon waste -

and transformed into regenerated nylon. Its

strength and quality remain allowing it to be

again, without having to use new resources,

making this a sustainable flooring choice.

otherwise polluting the Earth - is broken down

recycled, recreated and remoulded again and

Mark Made is constructed using 100%

To find out more about our sustainability practices, visit our website.