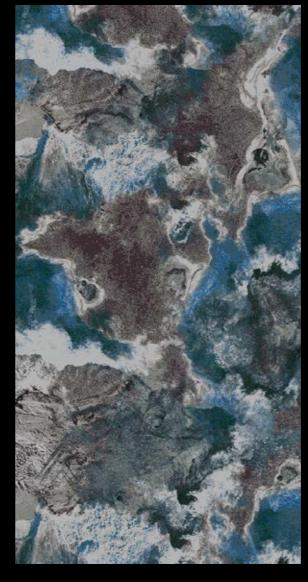

P: 12 EXCITED BY ABSTRACTION 1904-0006

EXCITED BY ABSTRACTION

Curved patterns made by brushstroke, formed like peaks in a tide, waves unbound by gravity and aligned with the moon. Forging a new horizon, a new direction, a surrender to the creative process.

WN

1903-0147

1903-0148

EXCITED BY ABSTRACTION

From the ancient to the most contemporary man-made structures, the built world's mastery of stone, steel, wood and glass encourages our drive to extend beyond boundaries and strive for new heights.