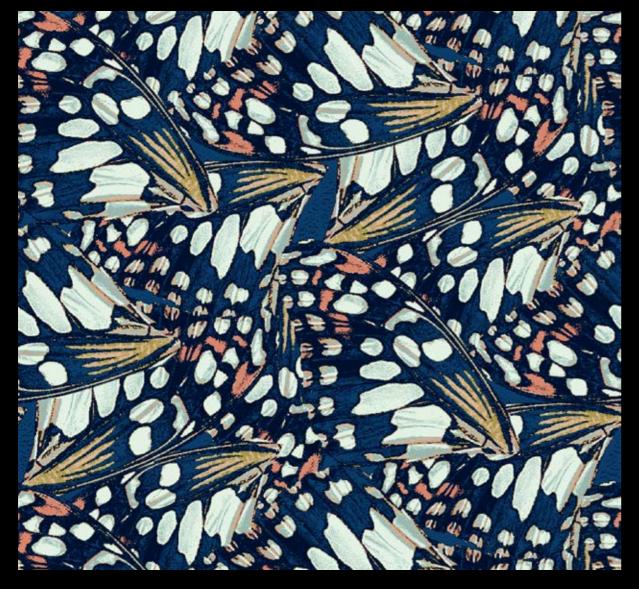

DI

Blue Monarch Butterfly

2002-0133

2002-0134

DI

2002-0135

INSPIRED BY NATURE

The setting sun over Painted Hills, Oregon, adds warmth to the mountains and layers of earth. Sand from a journey through the hills of ancient history where a play of tones creates texture and extracts emotion.