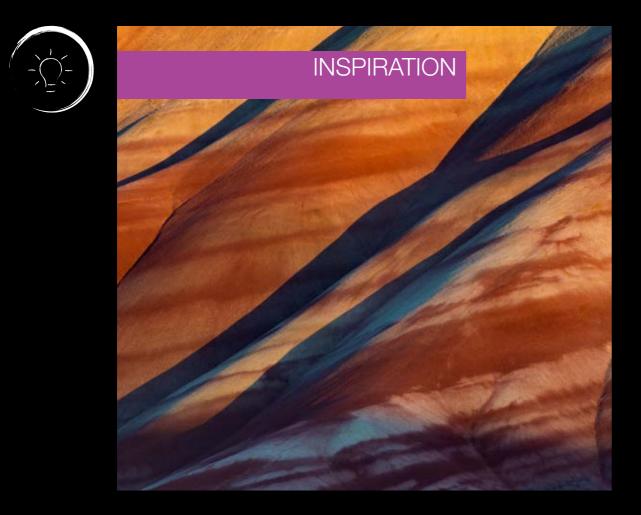

DI

Blue Monarch Butterfly

2002-0133

2002-0134

DI

2002-0135

INSPIRED BY NATURE

The setting sun over Painted Hills, Oregon, adds warmth to the mountains and layers of earth. Sand from a journey through the hills of ancient history where a play of tones creates texture and extracts emotion.