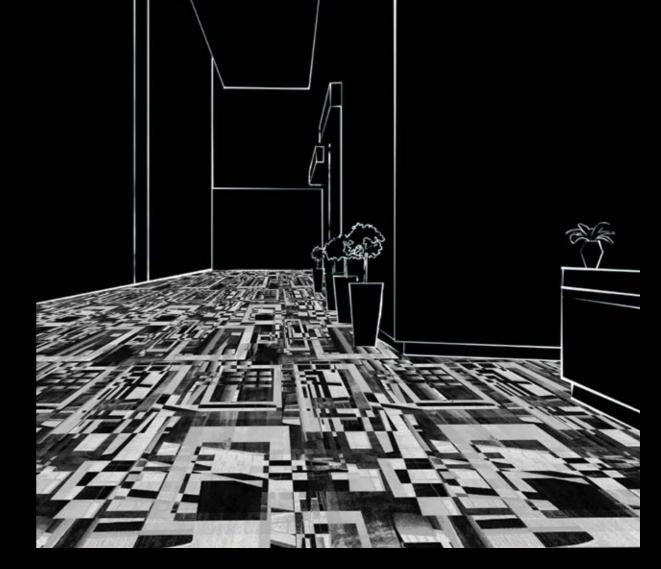

#### MOVED BY OUR BUILT WORLD

**WN** 1904-0014

122

WN

P: 18 MOVED BY OUR BUILT WORLD

2003-0024

#### MOVED BY OUR BUILT WORLD

An aluminium perforated grid – strong and rigid, cool and smooth, with a continuous perfect pattern, until it ends. A true representation of the built world colliding with our ideas.