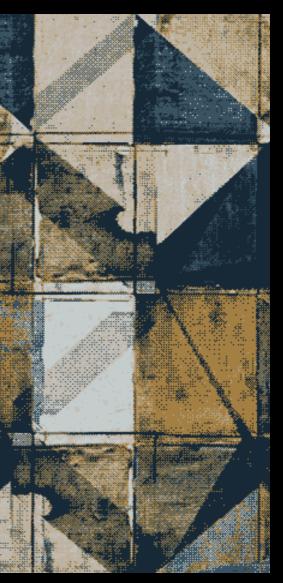

#### MOVED BY OUR BUILT WORLD

An aluminium perforated grid – strong and rigid, cool and smooth, with a continuous perfect pattern, until it ends. A true representation of the built world colliding with our ideas.

WN

1904-0016

MOVED BY OUR BUILT WORLD