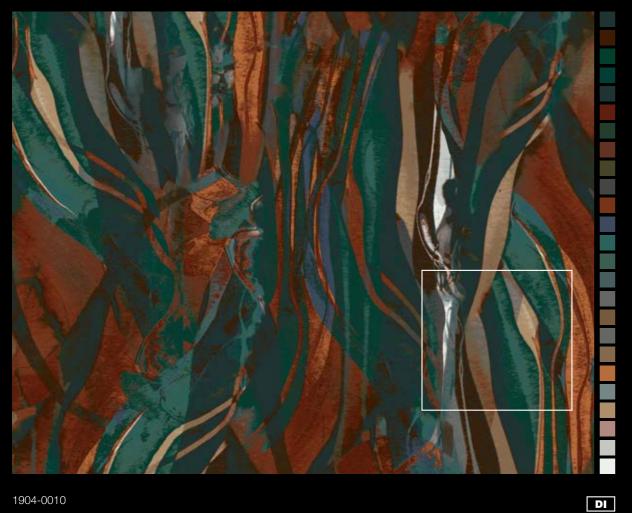

# ONE DESIGN. FOUR CUSTOMISABLE MEDIUMS:

01: HAND TUFTED 02: WOVEN 03: **DYE INJECTION** all four carpet types. 04: TUFTED

Designs can be customised to suit

01: HAND TUFTED

HT

03: DYE INJECTION

DI

1904-0010