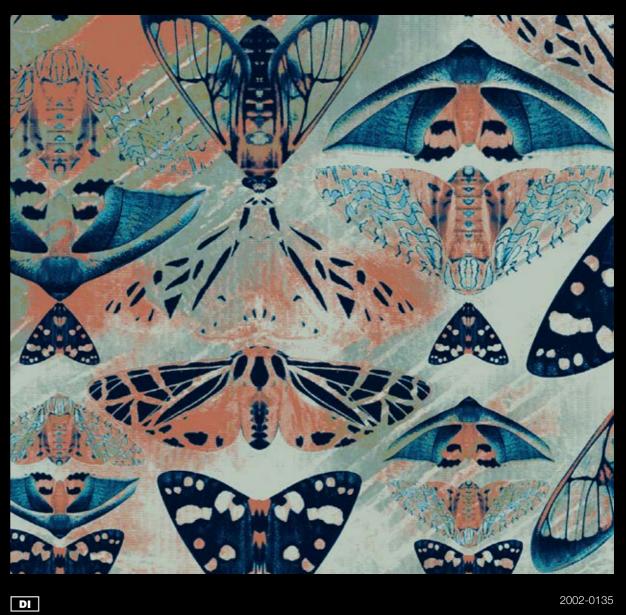

DI

Blue Monarch Butterfly

2002-0133

2002-0134

DI

2002-0135

INSPIRED BY NATURE

The setting sun over Painted Hills, Oregon, adds warmth to the mountains and layers of earth. Sand from a journey through the hills of ancient history where a play of tones creates texture and extracts emotion.